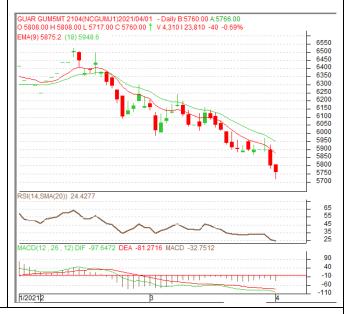

<sup>\*</sup> Do not carry-forward the position next day.

Commodity: Guar Gum Exchange: NCDEX Contract: Apr. Expiry: Apr. 20th, 2021

### **Guar Gum - Technical Outlook**

### **Technical Commentary:**

- Guar gum extended losses on selling pressure.
- Prices closed below 9-day and 18-day EMA, indicating weak tone in nearterm
- MACD is easing in the negative territory.
- RSI and stochastic are falling in the neutral zone.

The guar gum prices are expected to feature losses on Friday's session.

### Strategy: Sell on rise.

| Intraday Supports & Resistances |       |      | <b>S1</b> | S2   | PCP  | R1   | R2   |
|---------------------------------|-------|------|-----------|------|------|------|------|
| Guar Gum                        | NCDEX | Apr. | 5610      | 5510 | 5760 | 5960 | 6060 |
| Intraday Trade Call             |       | Call | Entry     | T1   | T2   | SL   |      |
| Guar Gum                        | NCDEX | Apr. | SELL      | 5770 | 5670 | 5630 | 5830 |

<sup>\*</sup> Do not carry-forward the position next day.