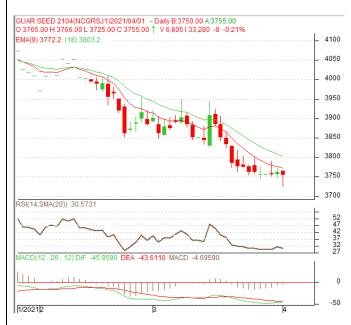

Commodity: Guar Seed Exchange: NCDEX
Contract: Apr. Expiry: Apr. 20th, 2021

# **Guar Seed – Technical Outlook**

# **Technical Commentary:**

- Guar seed edged-lower on selling pressure in the market.
- Prices closed below 9-day and 18-day EMA, indicating weak tone in nearterm
- MACD is easing in the negative territory.
- RSI and stochastic are falling in the neutral zone.

The guar seed prices are likely to feature losses on Friday's session.

| Strategy: Sell on ris | se. |
|-----------------------|-----|
|-----------------------|-----|

| 3.1.3.1.3.1.1.1.1.1.1.1.1.1.1.1.1.1.1.1 |       |      |      |       |      |      |      |  |  |  |
|-----------------------------------------|-------|------|------|-------|------|------|------|--|--|--|
| Intraday Supports & Resistances         |       |      | S1   | S2    | PCP  | R1   | R2   |  |  |  |
| Guar Seed                               | NCDEX | Apr. | 3610 | 3550  | 3755 | 3905 | 3965 |  |  |  |
| Intraday Trade Call                     |       |      | Call | Entry | T1   | T2   | SL   |  |  |  |
| Guar Seed                               | NCDEX | Apr. | SELL | 3775  | 3735 | 3715 | 3799 |  |  |  |

<sup>\*</sup> Do not carry-forward the position next day.

Commodity: Guar Gum Exchange: NCDEX Contract: Apr. Expiry: Apr. 20th, 2021