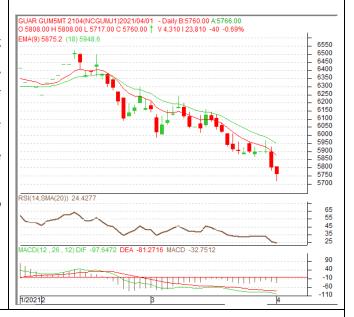

<sup>\*</sup> Do not carry-forward the position next day.

Commodity: Guar Gum Exchange: NCDEX Contract: Apr. Expiry: Apr. 20th, 2021

### **Guar Gum - Technical Outlook**

### **Technical Commentary:**

- Guar gum extended losses on selling pressure.
- Prices closed below 9-day and 18-day EMA, indicating weak tone in nearterm
- MACD is easing in the negative territory.
- RSI and stochastic are falling in the neutral zone.

The guar gum prices are expected to feature losses on Monday's session.

| Intraday Supports & Resistances |       |      | <b>S1</b> | S2   | PCP  | R1   | R2   |
|---------------------------------|-------|------|-----------|------|------|------|------|
| Guar Gum                        | NCDEX | Apr. | 5610      | 5510 | 5760 | 5960 | 6060 |
| Intraday Trade Call             |       | Call | Entry     | T1   | T2   | SL   |      |
| Guar Gum                        | NCDEX | Apr. | SELL      | 5770 | 5670 | 5630 | 5830 |

<sup>\*</sup> Do not carry-forward the position next day.