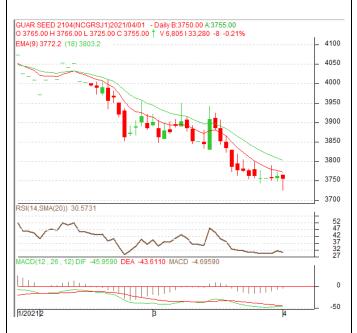

Commodity: Guar Seed Exchange: NCDEX
Contract: Apr. Expiry: Apr. 20th, 2021

# **Guar Seed - Technical Outlook**

# **Technical Commentary:**

- Guar seed edged-lower on selling pressure in the market.
- Prices closed below 9-day and 18-day EMA, indicating weak tone in nearterm
- MACD is easing in the negative territory.
- RSI and stochastic are falling in the neutral zone.

The guar seed prices are likely to feature losses on Monday's session.

| Strategy: Sell on rise | ٩. |
|------------------------|----|
|------------------------|----|

| Intraday Supports & Resistances |       |      | S1    | S2   | PCP  | R1   | R2   |  |  |  |
|---------------------------------|-------|------|-------|------|------|------|------|--|--|--|
| Guar Seed                       | NCDEX | Apr. | 3610  | 3550 | 3755 | 3905 | 3965 |  |  |  |
| Intraday Trade Call             |       | Call | Entry | T1   | T2   | SL   |      |  |  |  |
| Guar Seed                       | NCDEX | Apr. | SELL  | 3775 | 3735 | 3715 | 3799 |  |  |  |

<sup>\*</sup> Do not carry-forward the position next day.

Commodity: Guar Gum Exchange: NCDEX Contract: Apr. Expiry: Apr. 20th, 2021