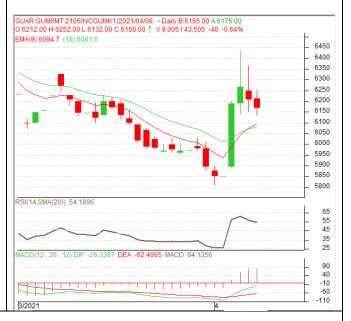

<sup>\*</sup> Do not carry-forward the position next day.

Commodity: Guar Gum Exchange: NCDEX
Contract: May Expiry: May 20th, 2021

## **Guar Gum - Technical Outlook**

### **Technical Commentary:**

- Guar gum fell on selling pressure in the market.
- Prices closed above 9-day and 18-day EMA, indicating firm tone in nearterm
- MACD is heading upwards in the negative territory.
- RSI and stochastic are easing in the neutral zone.

The guar gum prices are expected to feature losses on Friday's session.

### Strategy: Sell on rise.

| Intraday Supports & Resistances |       |      | <b>S1</b> | S2   | PCP  | R1   | R2   |
|---------------------------------|-------|------|-----------|------|------|------|------|
| Guar Gum                        | NCDEX | May  | 6018      | 5918 | 6168 | 6368 | 6468 |
| Intraday Trade Call             |       | Call | Entry     | T1   | T2   | SL   |      |
| Guar Gum                        | NCDEX | May  | SELL      | 6178 | 6078 | 6038 | 6238 |

<sup>\*</sup> Do not carry-forward the position next day.