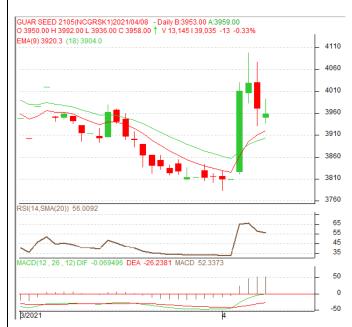

Commodity: Guar Seed Exchange: NCDEX
Contract: May Expiry: May 20th, 2021

# **Guar Seed - Technical Outlook**

# **Technical Commentary**:

- Guar seed fell on selling pressure in the market.
- Prices closed above 9-day and 18-day EMA, indicating firm tone in nearterm
- MACD is rising in the negative territory.
- RSI and stochastic are easing in the neutral zone.

The guar seed prices are likely to feature gains on Friday's session.

| Strategy: Sell on ris | se. |
|-----------------------|-----|
|-----------------------|-----|

| 3.1.3.1.3.1.1.1.1.1.1.1.1.1.1.1.1.1.1.1 |       |     |      |       |      |      |      |  |  |
|-----------------------------------------|-------|-----|------|-------|------|------|------|--|--|
| Intraday Supports & Resistances         |       |     | S1   | S2    | PCP  | R1   | R2   |  |  |
| Guar Seed                               | NCDEX | May | 3813 | 3753  | 3958 | 4108 | 4168 |  |  |
| Intraday Trade Call                     |       |     | Call | Entry | T1   | T2   | SL   |  |  |
| Guar Seed                               | NCDEX | May | SELL | 3978  | 3938 | 3918 | 4002 |  |  |

<sup>\*</sup> Do not carry-forward the position next day.

Commodity: Guar Gum Exchange: NCDEX
Contract: May Expiry: May 20th, 2021