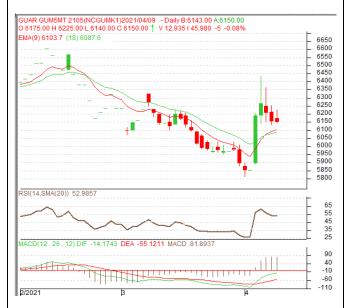

<sup>\*</sup> Do not carry-forward the position next day.

Commodity: Guar Gum Exchange: NCDEX
Contract: May Expiry: May 20th, 2021

### **Guar Gum - Technical Outlook**

#### **Technical Commentary:**

- Guar gum fell on selling pressure in the market.
- Prices closed above 9-day and 18-day EMA, indicating firm tone in nearterm.
- MACD is heading upwards in the negative territory.
- RSI and stochastic are easing in the neutral zone.

The guar gum prices are expected to feature losses on Monday's session.

## Strategy: Sell on rise.

| Intraday Supports & Resistances |       |      | <b>S1</b> | S2   | PCP  | R1   | R2   |
|---------------------------------|-------|------|-----------|------|------|------|------|
| Guar Gum                        | NCDEX | May  | 6000      | 5900 | 6150 | 6350 | 6450 |
| Intraday Trade Call             |       | Call | Entry     | T1   | T2   | SL   |      |
| Guar Gum                        | NCDEX | May  | SELL      | 6160 | 6060 | 6020 | 6220 |

<sup>\*</sup> Do not carry-forward the position next day.