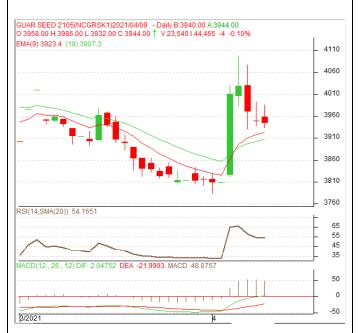

Commodity: Guar Seed Exchange: NCDEX
Contract: May Expiry: May 20th, 2021

## **Guar Seed - Technical Outlook**

# **Technical Commentary**:

- Guar seed fell on selling pressure in the market.
- Prices closed above 9-day and 18-day EMA, indicating firm tone in nearterm.
- MACD is rising in the negative territory.
- RSI and stochastic are easing in the neutral zone.

The guar seed prices are likely to feature losses on Monday's session.

| Strategy: Sell on ris | se. |
|-----------------------|-----|
|-----------------------|-----|

| 3.1.3.5.6/1. 3.1.1.3.1.         |       |      |       |      |      |      |      |  |  |
|---------------------------------|-------|------|-------|------|------|------|------|--|--|
| Intraday Supports & Resistances |       |      | S1    | S2   | PCP  | R1   | R2   |  |  |
| Guar Seed                       | NCDEX | May  | 3799  | 3739 | 3944 | 4094 | 4154 |  |  |
| Intraday Trade Call             |       | Call | Entry | T1   | T2   | SL   |      |  |  |
| Guar Seed                       | NCDEX | May  | SELL  | 3964 | 3924 | 3904 | 3988 |  |  |

<sup>\*</sup> Do not carry-forward the position next day.

Commodity: Guar Gum Exchange: NCDEX
Contract: May Expiry: May 20th, 2021