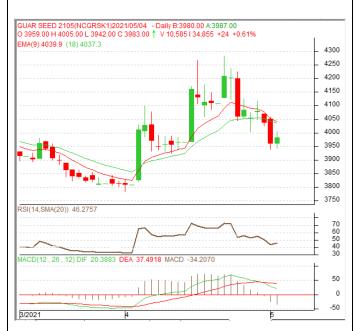

## **Guar Seed - Technical Outlook**

# **Technical Commentary**:

- The Guar seed posted gains on buying support in the market.
- Prices closed below 9-day and 18-day EMA, indicating weak tone in nearterm.
- MACD is rising in the positive territory.
- RSI and stochastic are risig in the neutral zone.

The guar seed prices are likely to feature gains on Wednesday's session.

Strategy: Buy on dips.

| 511 416 61 5 4 7 11 4 1 5 1 5 1 5 1 5 1 5 1 5 1 5 1 5 1 |       |     |      |       |      |      |      |  |  |  |  |
|---------------------------------------------------------|-------|-----|------|-------|------|------|------|--|--|--|--|
| Intraday Supports & Resistances                         |       |     | S1   | S2    | PCP  | R1   | R2   |  |  |  |  |
| Guar Seed                                               | NCDEX |     | 3838 | 3778  | 3983 | 4133 | 4193 |  |  |  |  |
| Intraday Trade C                                        | all   |     | Call | Entry | T1   | T2   | SL   |  |  |  |  |
| Guar Seed                                               | NCDEX | May | BUY  | 3963  | 4003 | 4023 | 3939 |  |  |  |  |