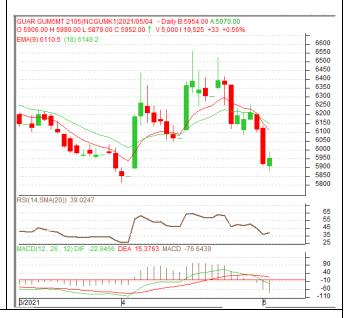

#### **Guar Gum - Technical Outlook**

#### **Technical Commentary:**

- Guar gum edged-up buying support in the market.
- Prices closed below 9-day 18-day EMA, indicating weak tone in nearterm
- MACD is easing in the positive territory.
- RSI is rising and stochastic is rising in the neutral zone.

The guar gum prices are expected to feature gains on Wednesday's session.

### Strategy: Buy on dips.

| Intraday Supports & Resistances |       |     | <b>S1</b> | S2    | PCP  | R1   | R2   |
|---------------------------------|-------|-----|-----------|-------|------|------|------|
| Guar Gum                        | NCDEX | May | 5800      | 5700  | 5950 | 6150 | 6250 |
| Intraday Trade Call             |       |     | Call      | Entry | T1   | T2   | SL   |
| Guar Gum                        | NCDEX | May | BUY       | 5940  | 6040 | 6080 | 5880 |