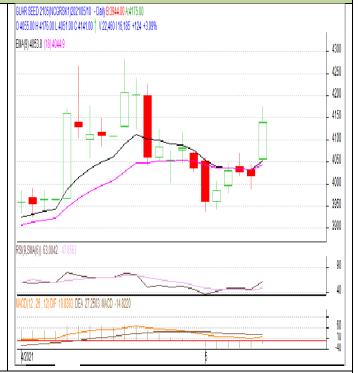

Commodity: Guar Seed Exchange: NCDEX
Contract: May Expiry: May 20th, 2021

## **Technical Commentary**:

- The Guar seed posted gain on buying interests in the market.
- Prices closed above 9-day and 18-day EMA, indicating firm tone in nearterm.
- MACD is rising in the positive territory.
- RSI and stochastic are rising in the neutral zone.

The guar seed prices are likely to feature gains on Tuesday's session.

| Strate | չy։ Bu | y on [ | Dips |
|--------|--------|--------|------|
|        |        |        |      |

| 311 41 51 5 1 p 3               |       |      |       |      |      |      |      |
|---------------------------------|-------|------|-------|------|------|------|------|
| Intraday Supports & Resistances |       | S1   | S2    | PCP  | R1   | R2   |      |
| Guar Seed                       | NCDEX |      | 4025  | 4045 | 4141 | 4210 | 4230 |
| Intraday Trade Call             |       | Call | Entry | T1   | T2   | SL   |      |
| Guar Seed                       | NCDEX | May  | Buy   | 4120 | 4155 | 4180 | 4075 |