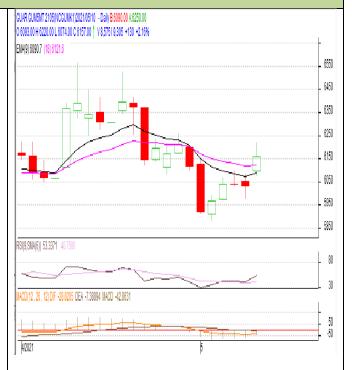

<sup>\*</sup> Do not carry-forward the position next day.

Commodity: Guar Gum Exchange: NCDEX
Contract: May Expiry: May 20th, 2021

### **Technical Commentary:**

- Guar gum edged-up buyers interets in the market.
- Prices closed above 9-day 18-day EMA, indicating firm tone in nearterm
- MACD is easing in the positive territory.
- RSI and stochastic are also rising in the neutral zone.

### Strategy: Buy on Dips

| 0, ,                            | •     |           |       |      |      |      |      |
|---------------------------------|-------|-----------|-------|------|------|------|------|
| Intraday Supports & Resistances |       | <b>S1</b> | S2    | PCP  | R1   | R2   |      |
| Guar Gum                        | NCDEX | May       | 5960  | 6015 | 6157 | 6295 | 6320 |
| Intraday Trade Call             |       | Call      | Entry | T1   | T2   | SL   |      |
| Guar Gum                        | NCDEX | Mav       | Buy   | 6140 | 6225 | 6250 | 6055 |