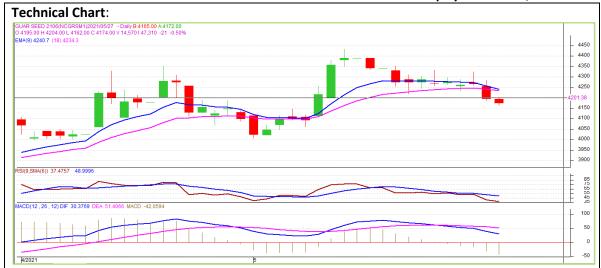

Commodity: Guar seed Exchange: NCDEX
Contract: June Expiry: June 18th, 2021

## **Technical Commentary:**

- The Guar seed posted loss on seller's pressures in the market.
- Prices closed near 9-day and 18-day EMA, indicating weak tone in near term.
- MACD is falling in the negative territory.
- RSI are falling in the neutral zone.

The Guar seed prices are likely to feature loss on Friday's session.

| Intraday Supports & Resistances |       |      | <b>S1</b> | S2    | PCP  | R1   |
|---------------------------------|-------|------|-----------|-------|------|------|
| Guar Seed                       | NCDEX | June | 4055      | 4095  | 4174 | 4275 |
| Intraday Trade Call             |       |      | Call      | Entry | 7000 | 7030 |
| Guar seed                       | NCDEX | June | Sell      | 4185  | 4145 | 4125 |

<sup>\*</sup> Do not carry-forward the position next day.

Commodity: Guar Gum Exchange: NCDEX
Contract: June Expiry: June 18th, 2021