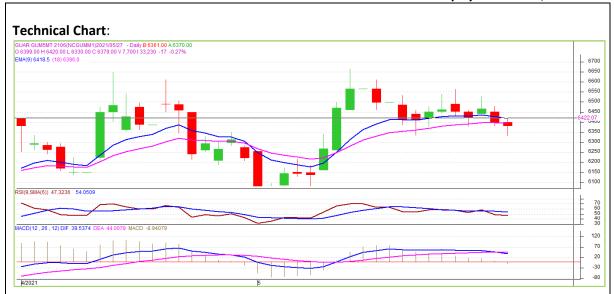

<sup>\*</sup> Do not carry-forward the position next day.

Commodity: Guar Gum Exchange: NCDEX
Contract: June Expiry: June 18th, 2021

## **Technical Commentary:**

- Guar gum edged-lower amid seller's pressures in the market.
- Prices closed near 9-day 18-day EMA, indicating firm tone in near-term.
- MACD is moving up in the positive territory.
- RSI and stochastic are falling in the neutral zone.

The guar gum prices are expected to feature fall on Thursday's session.

| Intraday Supports & Resistances |       |      | <b>S1</b> | <b>S2</b> | PCP  | R1   | R2   |
|---------------------------------|-------|------|-----------|-----------|------|------|------|
| Guar Gum                        | NCDEX | June | 6150      | 6250      | 6379 | 6550 | 6150 |
| Intraday Trade Call             |       |      | Call      | Entry     | T1   | T2   | SL   |
| Guar Gum                        | NCDEX | June | Sell      | 6400      | 6300 | 6260 | Sell |

<sup>\*</sup> Do not carry-forward the position next day.