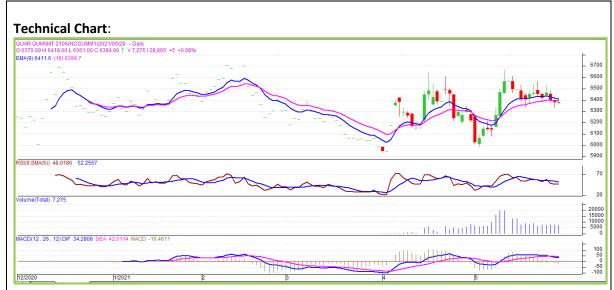

<sup>\*</sup> Do not carry-forward the position next day.

Commodity: Guar Gum Exchange: NCDEX
Contract: June Expiry: June 18th, 2021

## **Technical Commentary:**

- Guar gum edged-lower amid seller's pressures in the market.
- Prices closed near 9-day 18-day EMA, indicating firm tone in near-term.
- MACD is moving in neutral zone.
- RSI and stochastic are falling in the neutral zone.

The guar gum prices are expected to fall on Monday's session.

| Intraday Supports & Resistances |       |      | <b>S1</b> | S2    | PCP  | R1   | R2   |
|---------------------------------|-------|------|-----------|-------|------|------|------|
| Guar Gum                        | NCDEX | June | 6050      | 6150  | 6384 | 6700 | 6900 |
| Intraday Trade Call             |       |      | Call      | Entry | T1   | T2   | SL   |
| Guar Gum                        | NCDEX | June | Sell      | 6400  | 6300 | 6200 | 6500 |

<sup>\*</sup> Do not carry-forward the position next day.