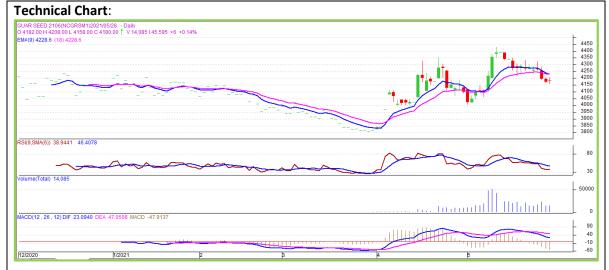

Commodity: Guar seed Exchange: NCDEX
Contract: June Expiry: June 18th, 2021

## **Technical Commentary:**

- The Guar seed posted loss on seller's pressures in the market.
- Prices closed below 9-day and 18-day EMA, indicating weak tone in near term.
- MACD is falling in the negative territory.
- RSI are falling in the neutral zone.
- Volume is not giving any clear indication.

The Guar seed prices are likely to feature loss on Monday's session.

| Intraday Supports & Resistances |       |      | <b>S1</b> | S2    | PCP  | R1   | R2   |
|---------------------------------|-------|------|-----------|-------|------|------|------|
| Guar Seed                       | NCDEX | June | 4057      | 4095  | 4180 | 4275 | 4130 |
| Intraday Trade Call             |       |      | Call      | Entry | T1   | T2   | SL   |
| Guar seed                       | NCDEX | June | Sell      | 4190  | 4150 | 4120 | 4250 |

<sup>\*</sup> Do not carry-forward the position next day.

Commodity: Guar Gum Exchange: NCDEX
Contract: June Expiry: June 18th, 2021