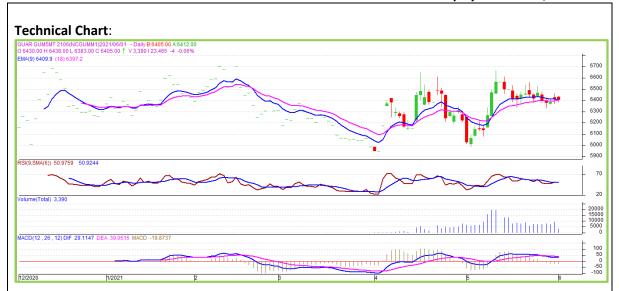

<sup>\*</sup> Do not carry-forward the position next day.

Commodity: Guar Gum Exchange: NCDEX
Contract: June Expiry: June 18th, 2021

## **Technical Commentary:**

- Guar gum closed slightly lower than previous trading session.
- Prices closed near 9-day 18-day EMA, indicating firm tone in near-term.
- MACD is moving in neutral zone.
- RSI and stochastic are falling in the neutral zone.

The guar gum prices are expected to move down on Wednesday's session.

| <b>Intraday Supports</b> | <b>S1</b> | S2   | PCP  | R1    | R2   |      |      |
|--------------------------|-----------|------|------|-------|------|------|------|
| Guar Gum NCDEX           |           | June | 6160 | 6260  | 6406 | 6560 | 6610 |
| Intraday Trade Call      |           |      | Call | Entry | T1   | T2   | SL   |
| Guar Gum                 | NCDEX     | June | Sell | 6410  | 6310 | 6270 | 6490 |