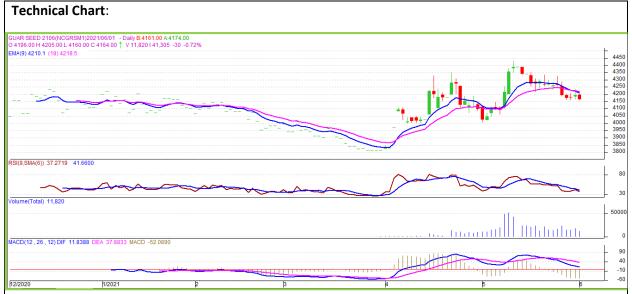

Commodity: Guar seed Exchange: NCDEX
Contract: June Expiry: June 18th, 2021

## **Technical Commentary:**

- The Guar seed posted loss on seller's pressures in the market.
- Prices closed below 9-day and 18-day EMA, indicating weak tone in near term.
- MACD is falling in the negative territory.
- RSI are is near oversold zone
- Volume is quite low as compared to last few trading session.

The Guar seed prices are likely to feature loss on Wednesday's session.

| Intraday Supports & Resistances |       |      | <b>S1</b> | <b>S2</b> | РСР  | R1   | R2   |
|---------------------------------|-------|------|-----------|-----------|------|------|------|
| Guar Seed                       | NCDEX | June | 4040      | 4080      | 4164 | 4260 | 4290 |
| Intraday Trade Call             |       |      | Call      | Entry     | T1   | T2   | SL   |
| Guar seed                       | NCDEX | June | Sell      | 4170      | 4130 | 4110 | 4230 |