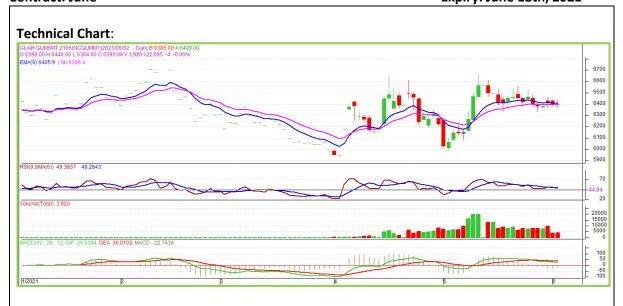

# AW AGRIWATCH

# **Commodity: Guar Gum**

### Exchange: NCDEX Expiry: June 18th, 2021

### Technical Commentary:

- Guar gum closed lower than previous trading session.
- Prices closed near 9-day 18-day EMA, indicating weak tone in near-term.
- MACD is moving down in neutral zone and volume has gone down.
- RSI and stochastic are falling in the neutral zone.

We advise to stay away on Thursday's session.

| Intraday Supports  | S1    | S2    | РСР          | R1   | R2   |      |      |
|--------------------|-------|-------|--------------|------|------|------|------|
| Guar Gum           | NCDEX | June  | 6160         | 6260 | 6394 | 6560 | 6610 |
| Intraday Trade Cal | Call  | Entry | T1           | T2   | SL   |      |      |
| Guar Gum           | NCDEX | June  | Stay<br>Away | -    | -    | -    | -    |

\* Do not carry-forward the position next day.