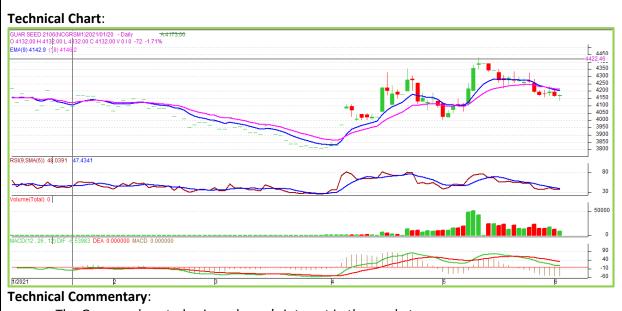

### Commodity: Guar seed Contract: June

## Exchange: NCDEX Expiry: June 18th, 2021

- The Guar seed posted gain on buyer's interest in the market.
- Prices closed near 9-day and 18-day EMA, indicating firm tone in near term.
- However, MACD is falling in the negative territory.
- RSI is moving up in neutral zone indicating firm tone in the market.
- Volume is quite low as compared to last few trading session.

The Guar seed prices are likely to feature gain on Thursday's session.

| Intraday Supports & Resistances |       |      | S1   | S2    | РСР  | R1   | R2   |
|---------------------------------|-------|------|------|-------|------|------|------|
| Guar Seed                       | NCDEX | June | 4055 | 4075  | 4168 | 4240 | 4260 |
| Intraday Trade Call             |       |      | Call | Entry | T1   | T2   | SL   |
| Guar seed                       | NCDEX | June | Buy  | 4150  | 4185 | 4210 | 4105 |

\* Do not carry-forward the position next day.