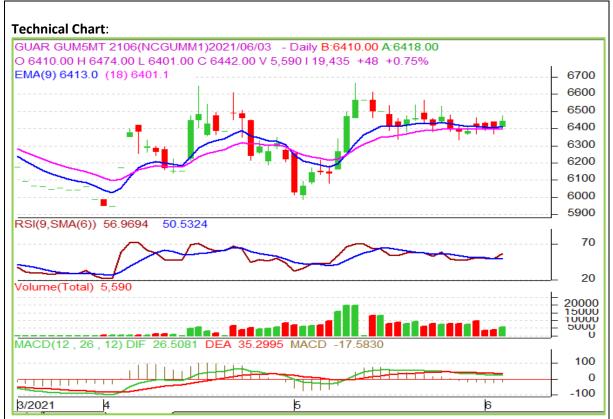

## **Technical Chart**:

<sup>\*</sup> Do not carry-forward the position next day.

Commodity: Guar Gum Exchange: NCDEX
Contract: June Expiry: June 18th, 2021

## **Technical Commentary:**

- Guar gum closed slightly higher than previous trading session.
- Prices closed near 9-day 18-day EMA, indicating firm tone in near-term.
- MACD is moving in neutral zone and volume has gone down.
- RSI and stochastic are falling in the neutral zone.

The guar gum prices are expected to move sideways on Friday's session.

| <b>Intraday Supports</b>  | S1    | S2    | PCP          | R1   | R2   |      |      |
|---------------------------|-------|-------|--------------|------|------|------|------|
| Guar Gum                  | NCDEX | June  | 6290         | 6330 | 6411 | 6510 | 6540 |
| <b>Intraday Trade Cal</b> | Call  | Entry | T1           | T2   | SL   |      |      |
| Guar Gum                  | NCDEX | June  | Stay<br>Away | -    | -    | -    | -    |

<sup>\*</sup> Do not carry-forward the position next day.