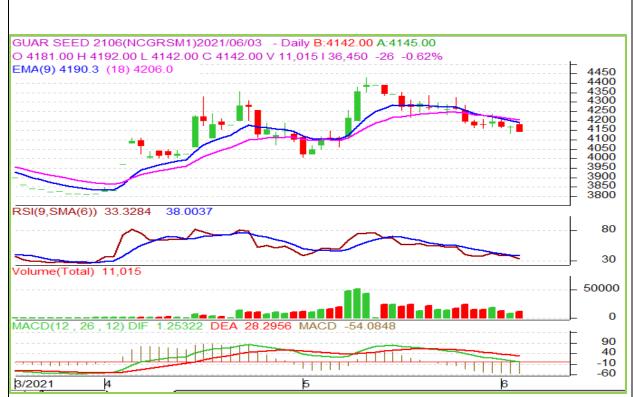

Commodity: Guar seed Exchange: NCDEX
Contract: June Expiry: June 18th, 2021

## **Technical Commentary:**

- The Guar seed posted 0.62% loss on seller's pressures in the market.
- Prices closed below 9-day and 18-day EMA, indicating weak tone in near term.
- MACD is falling in the negative territory.
- RSI are indicating weak buying strength.

The Guar seed prices are likely to feature loss on Friday's session.

| Intraday Supports & Resistances |       |      | <b>S1</b> | S2    | PCP  | R1   | R2   |
|---------------------------------|-------|------|-----------|-------|------|------|------|
| Guar Seed                       | NCDEX | June | 4030      | 4070  | 4142 | 4250 | 4280 |
| Intraday Trade Call             |       |      | Call      | Entry | T1   | T2   | SL   |
| Guar seed                       | NCDEX | June | Sell      | 4160  | 4120 | 4100 | 4220 |

<sup>\*</sup> Do not carry-forward the position next day.

Commodity: Guar Gum Exchange: NCDEX
Contract: June Expiry: June 18th, 2021