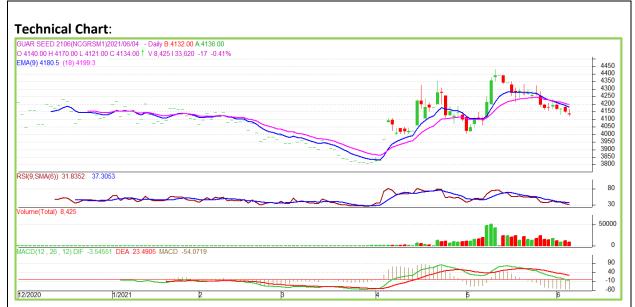

Commodity: Guar seed Exchange: NCDEX
Contract: June Expiry: June 18th, 2021

## **Technical Commentary:**

- The Guar seed posted -0.41% loss on seller's pressures in the market.
- Prices closed below 9-day and 18-day EMA, indicating weak tone in near term.
- MACD is falling in the negative territory.
- RSI are indicating weak buying strength.

The Guar seed prices are likely to feature loss on Monday's session.

| Intraday Supports & Resistances |       |      | <b>S1</b> | <b>S2</b> | PCP  | R1    | R2   |
|---------------------------------|-------|------|-----------|-----------|------|-------|------|
| Guar Seed                       | NCDEX | June | 4065      | 4025      | 4134 | 4245  | 4275 |
| Intraday Trade Call             |       |      | Call      | Entry     | Call | Entry | T1   |
| Guar seed                       | NCDEX | June | Sell      | 4155      | 4115 | 4095  | 4215 |

<sup>\*</sup> Do not carry-forward the position next day.

Commodity: Guar Gum Exchange: NCDEX
Contract: June Expiry: June 18th, 2021