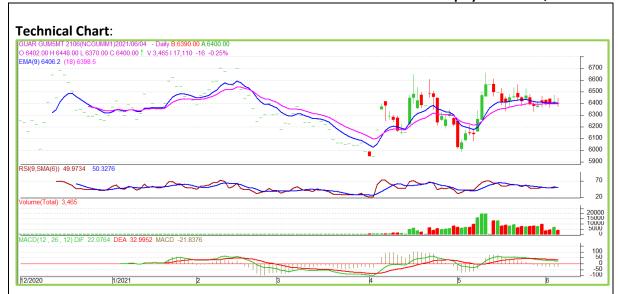

<sup>\*</sup> Do not carry-forward the position next day.

Commodity: Guar Gum Exchange: NCDEX
Contract: June Expiry: June 18th, 2021

## **Technical Commentary:**

- Guar gum closed slightly lower than previous trading session.
- Prices closed near 9-day 18-day EMA, indicating weak tone in near-term.
- MACD is moving in neutral zone and volume has gone down.
- RSI and stochastic are falling in the neutral zone.

The guar gum prices are expected to feature loss on Monday's session.

| Intraday Supports  | S1    | S2    | PCP  | R1    | R2   |      |      |
|--------------------|-------|-------|------|-------|------|------|------|
| Guar Gum           | NCDEX | June  | 6260 | 6160  | 6394 | 6560 | 6610 |
| Intraday Trade Cal | Call  | Entry | Call | Entry | T1   |      |      |
| Guar Gum           | NCDEX | June  | Sell | 6410  | 6310 | 6270 | 6490 |

<sup>\*</sup> Do not carry-forward the position next day.