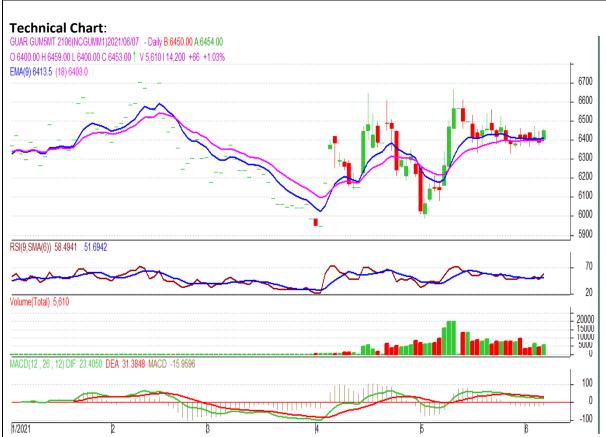

<sup>\*</sup> Do not carry-forward the position next day.

Commodity: Guar Gum Exchange: NCDEX
Contract: June Expiry: June 18th, 2021

## **Technical Commentary:**

- Guar gum closed 1% up than previous trading session.
- Prices closed above 9-day 18-day EMA, indicating firm tone in near term.
- MACD is moving in neutral zone and volume has gone down.
- RSI and stochastic are rising from the neutral zone.

The guar gum prices are expected to feature gain on Tuesday's session.

| Intraday Supports  | S1    | S2    | PCP  | R1    | R2   |      |      |
|--------------------|-------|-------|------|-------|------|------|------|
| Guar Gum NCDEX     |       | June  | 6325 | 6305  | 6453 | 6490 | 6510 |
| Intraday Trade Cal | Call  | Entry | Call | Entry | T1   |      |      |
| Guar Gum           | NCDEX | June  | Buy  | 6400  | 6435 | 6460 | 6355 |