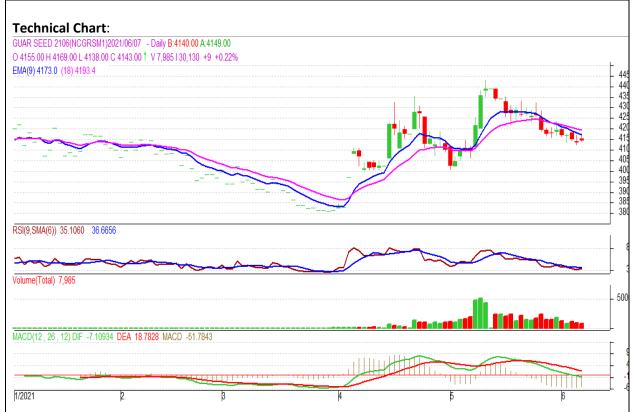

Commodity: Guar seed Exchange: NCDEX
Contract: June Expiry: June 18th, 2021

## **Technical Commentary**:

- The Guar seed posted 0.22% gain on Monday.
- Prices closed below 9-day and 18-day EMA, indicating weak tone in near term.
- MACD is falling in the negative territory.
- RSI are indicating weak buying strength.

The Guar seed prices are likely to feature loss on Tuesday's session.

| Intraday Supports & Resistances |       |      | <b>S1</b> | <b>S2</b> | PCP  | R1    | R2   |
|---------------------------------|-------|------|-----------|-----------|------|-------|------|
| Guar Seed                       | NCDEX | June | 4060      | 4020      | 4143 | 4240  | 4270 |
| Intraday Trade Call             |       |      | Call      | Entry     | Call | Entry | T1   |
| Guar seed                       | NCDEX | June | Sell      | 4150      | 4110 | 4090  | 4210 |