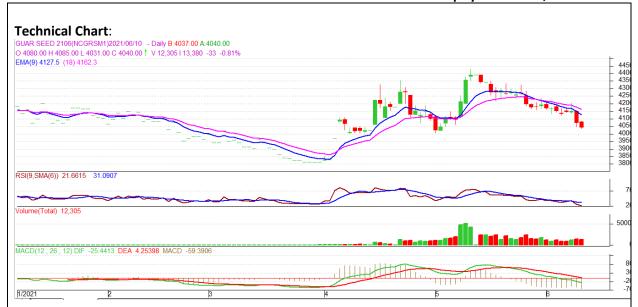

Commodity: Guar seed Exchange: NCDEX
Contract: June Expiry: June 18th, 2021

## **Technical Commentary:**

- The Guar seed posted loss on sellers pressure
- Prices closed below 9-day and 18-day EMA, indicating weak tone in near term.
- MACD is falling in the negative territory.
- RSI is in neutral zone and indicates downside in the market.

The Guar seed prices are likely to feature loss on Friday's session.

| Intraday Supports & Resistances |       |      | <b>S1</b> | <b>S2</b> | PCP  | R1    | R2   |
|---------------------------------|-------|------|-----------|-----------|------|-------|------|
| Guar Seed                       | NCDEX | June | 3960      | 3920      | 4040 | 4140  | 4170 |
| Intraday Trade Call             |       |      | Call      | Entry     | Call | Entry | T1   |
| Guar seed                       | NCDEX | June | Sell      | 4050      | 4010 | 3990  | 4110 |

<sup>\*</sup> Do not carry-forward the position next day.

Commodity: Guar Gum Exchange: NCDEX
Contract: June Expiry: June 18th, 2021