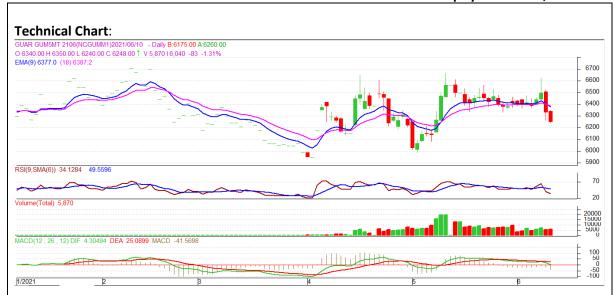

<sup>\*</sup> Do not carry-forward the position next day.

Commodity: Guar Gum Exchange: NCDEX
Contract: June Expiry: June 18th, 2021

## **Technical Commentary:**

- Guar gum closed down on sellers pressure.
- Prices closed above 9-day 18-day EMA, indicating weak tone in near term.
- MACD is falling in the negative territory.
- RSI is in neutral zone and indicates downside in the market.

The guar gum prices are expected to feature loss on Friday's session.

| Intraday Supports  | <b>S1</b> | S2    | PCP  | R1    | R2   |      |      |
|--------------------|-----------|-------|------|-------|------|------|------|
| Guar Gum           | NCDEX     | June  | 6180 | 6150  | 6248 | 6320 | 6340 |
| Intraday Trade Cal | Call      | Entry | Call | Entry | T1   |      |      |
| Guar Gum           | NCDEX     | June  | Sell | 6260  | 6242 | 6235 | 6290 |

<sup>\*</sup> Do not carry-forward the position next day.