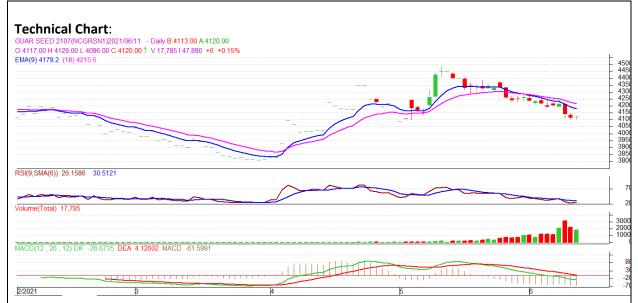

Commodity: Guar seed Exchange: NCDEX
Contract: July Expiry: July 18th, 2021

## **Technical Commentary:**

- The Guar seed posted minor gain on buyers interest.
- Prices closed below 9-day and 18-day EMA, indicating weak tone in near term.
- MACD is falling in the negative territory.
- RSI is in neutral zone and indicates downside in the market.

The Guar seed prices are likely to feature loss on Monday's session.

| Intraday Supports & Resistances |       |      | <b>S1</b> | S2    | PCP  | R1    | R2   |
|---------------------------------|-------|------|-----------|-------|------|-------|------|
| Guar Seed                       | NCDEX | July | 3960      | 3920  | 4040 | 4140  | 4170 |
| Intraday Trade Call             |       |      | Call      | Entry | Call | Entry | T1   |
| Guar seed                       | NCDEX | July | Sell      | 4050  | 4010 | 3990  | 4110 |

<sup>\*</sup> Do not carry-forward the position next day.

Commodity: Guar Gum Exchange: NCDEX
Contract: July Expiry: July 18th, 2021