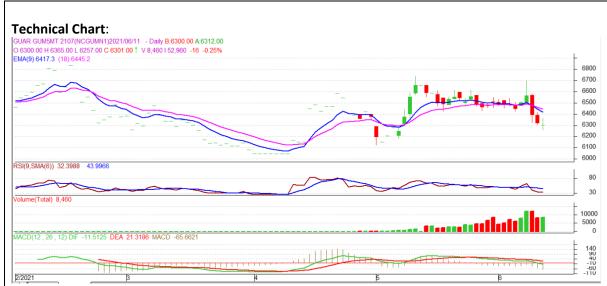

<sup>\*</sup> Do not carry-forward the position next day.

Commodity: Guar Gum Exchange: NCDEX
Contract: July Expiry: July 18th, 2021

## **Technical Commentary:**

- Guar gum closed down on sellers pressure.
- Prices closed above 9-day 18-day EMA, indicating weak tone in near term.
- MACD is falling in the negative territory.
- RSI is in neutral zone and indicates downside in the market.

The guar gum prices are expected to feature loss on Monday's session.

| Intraday Supports  | <b>S1</b> | S2    | PCP  | R1    | R2   |      |      |
|--------------------|-----------|-------|------|-------|------|------|------|
| Guar Gum NCDE      |           | July  | 6110 | 6010  | 6255 | 6410 | 6460 |
| Intraday Trade Cal | Call      | Entry | Call | Entry | T1   |      |      |
| Guar Gum           | NCDEX     | July  | Sell | 6260  | 6160 | 6120 | 6340 |

<sup>\*</sup> Do not carry-forward the position next day.