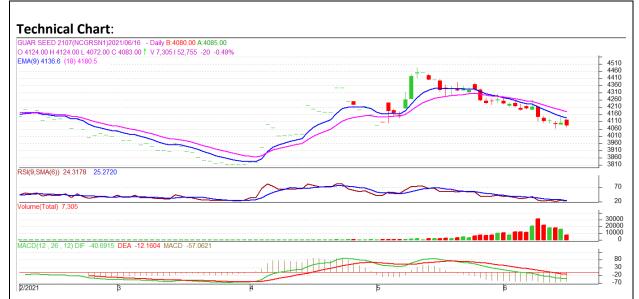

Commodity: Guar seed Exchange: NCDEX
Contract: July Expiry: July 20th, 2021

## **Technical Commentary:**

- The Guar seed posted minor loss on weak buying strength.
- Prices closed below 9-day and 18-day EMA, indicating weak tone in near term.
- MACD is in negative territory.
- RSI is in neutral zone.

The Guar seed prices are likely to move sideways on Thursday's session.

| Intraday Supports & Resistances |       |      | <b>S1</b> | S2    | PCP  | R1         | R2   |
|---------------------------------|-------|------|-----------|-------|------|------------|------|
| Guar Seed                       | NCDEX | July | 4010      | 3970  | 4102 | 4190       | 4220 |
| Intraday Trade Call             |       |      | Call      | Entry | Call | Call Entry |      |
| Guar seed                       | NCDEX | July | Stay away | -     | -    | -          | -    |

<sup>\*</sup> Do not carry-forward the position next day.

Commodity: Guar Gum Exchange: NCDEX
Contract: July Expiry: July 20th, 2021