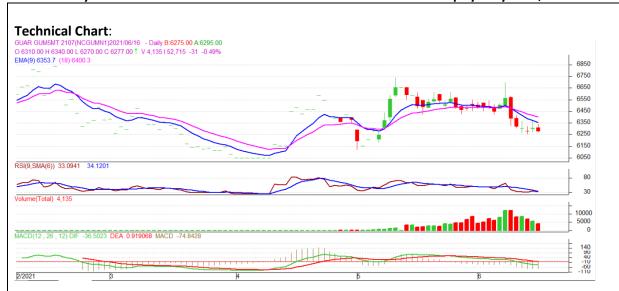

<sup>\*</sup> Do not carry-forward the position next day.

Commodity: Guar Gum Exchange: NCDEX
Contract: July Expiry: July 20th, 2021

## **Technical Commentary:**

- The Guar gum posted minor loss on sellers pressure.
- Prices closed below 9-day and 18-day EMA, indicating weak tone in near term.
- MACD is in negative territory.
- RSI is in neutral zone.

The guar gum prices are expected to move sideways on Thursday's session.

| <b>Intraday Supports</b> | <b>S1</b> | S2   | PCP       | R1    | R2   |       |      |
|--------------------------|-----------|------|-----------|-------|------|-------|------|
| Guar Gum NCDEX July      |           | July | 6150      | 6050  | 6308 | 6450  | 6500 |
| Intraday Trade Call      |           |      | Call      | Entry | Call | Entry | T1   |
| Guar Gum                 | NCDEX     | July | Stay Away | -     | -    | -     | -    |

<sup>\*</sup> Do not carry-forward the position next day.