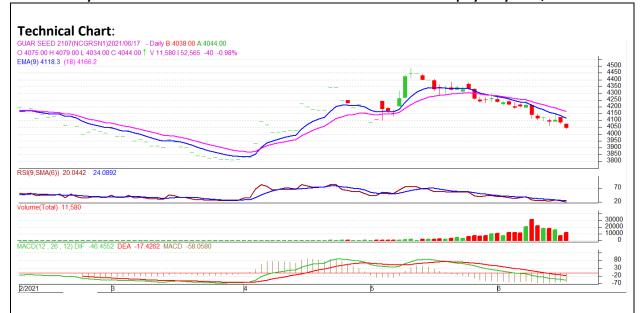

### **Technical Commentary:**

- The Guar seed posted loss on sellers pressure.
- Prices closed below 9-day and 18-day EMA, indicating weak tone in near term.
- MACD is in negative territory.
- RSI is in neutral zone.

### The Guar seed prices are likely to post loss on Friday's session.

| Intraday Supports &<br>Resistances |       |      | <b>S1</b> | S2    | РСР  | R1    | R2   |
|------------------------------------|-------|------|-----------|-------|------|-------|------|
| Guar Seed                          | NCDEX | July | 3970      | 3930  | 4044 | 4150  | 4180 |
| Intraday Trade Call                |       |      | Call      | Entry | Call | Entry | T1   |
| Guar seed                          | NCDEX | July | Sell      | 4060  | 4020 | 4000  | 4120 |