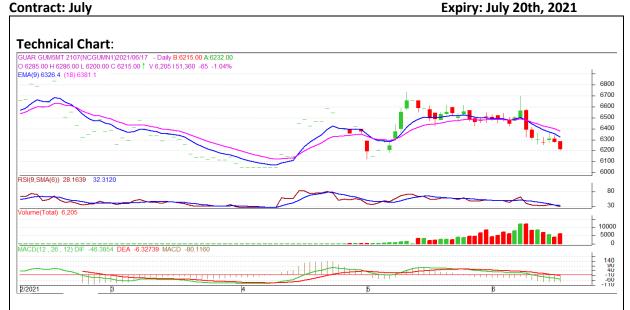

#### **Technical Commentary:**

- The Guar gum posted loss on sellers pressure.
- Prices closed below 9-day and 18-day EMA, indicating weak tone in near term.
- MACD is in negative territory.
- RSI is in neutral zone.

The guar gum prices are expected to post loss on Friday's session.

| Intraday Supports   | <b>S1</b> | S2   | РСР  | R1    | R2   |       |      |
|---------------------|-----------|------|------|-------|------|-------|------|
| Guar Gum            | NCDEX     | July | 6080 | 5980  | 6215 | 6380  | 6430 |
| Intraday Trade Call |           |      | Call | Entry | Call | Entry | T1   |
| Guar Gum            | NCDEX     | July | Sell | 6230  | 6130 | 6090  | 6310 |