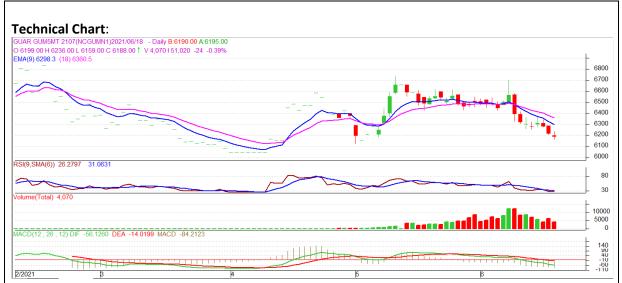

<sup>\*</sup> Do not carry-forward the position next day.

Commodity: Guar Gum Exchange: NCDEX
Contract: July Expiry: July 20th, 2021

## **Technical Commentary:**

- The Guar gum posted loss on sellers pressure.
- Prices closed below 9-day and 18-day EMA, indicating weak tone in near term.
- MACD is in negative territory.
- RSI is in neutral zone.

The guar gum prices are expected to post loss on Monday's session.

| <b>Intraday Supports</b> | <b>S1</b> | S2   | PCP  | R1    | R2   |       |      |
|--------------------------|-----------|------|------|-------|------|-------|------|
| Guar Gum                 | NCDEX     | July | 6131 | 6031  | 6271 | 6431  | 6481 |
| Intraday Trade Call      |           |      | Call | Entry | Call | Entry | T1   |
| Guar Gum                 | NCDEX     | July | Sell | 6281  | 6181 | 6141  | 6361 |

<sup>\*</sup> Do not carry-forward the position next day.