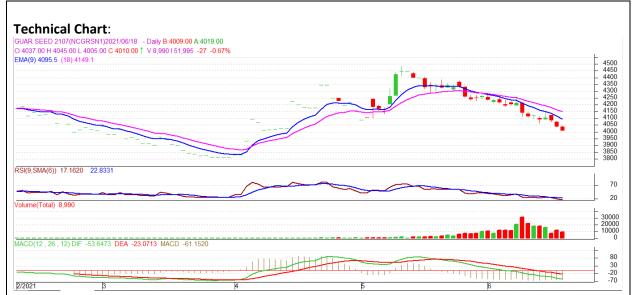

Commodity: Guar seed Exchange: NCDEX
Contract: July Expiry: July 20th, 2021

## **Technical Commentary:**

- The Guar seed posted loss on sellers pressure.
- Prices closed below 9-day and 18-day EMA, indicating weak tone in near term.
- MACD is in negative territory.
- RSI is in neutral zone.

The Guar seed prices are likely to post loss on Monday's session.

| Intraday Supports & Resistances |       |      | <b>S1</b> | <b>S2</b> | PCP  | R1    | R2   |
|---------------------------------|-------|------|-----------|-----------|------|-------|------|
| Guar Seed                       | NCDEX | July | 3990      | 3950      | 4070 | 4170  | 4200 |
| Intraday Trade Call             |       |      | Call      | Entry     | Call | Entry | T1   |
| Guar seed                       | NCDEX | July | Sell      | 4080      | 4040 | 4020  | 4140 |

<sup>\*</sup> Do not carry-forward the position next day.

Commodity: Guar Gum Exchange: NCDEX
Contract: July Expiry: July 20th, 2021