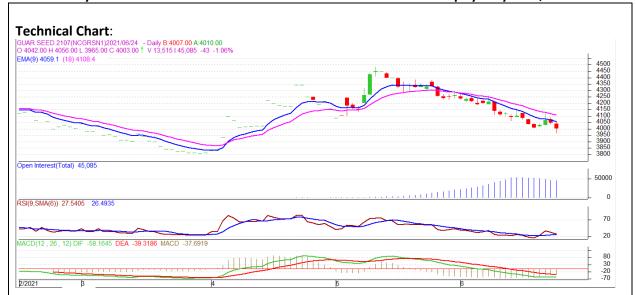

Commodity: Guar seed Exchange: NCDEX
Contract: July Expiry: July 20th, 2021

## **Technical Commentary:**

- The Guar seed posted loss on sellers pressure.
- Prices closed near 9-day and 18-day EMA, indicating weak tone in near term.
- MACD is in negative territory.
- RSI is in neutral zone, weak buying strength.

The Guar seed prices are likely to post loss on Friday's session.

| Intraday Supports & Resistances |       |      | <b>S1</b> | <b>S2</b> | PCP  | R1    | R2   |
|---------------------------------|-------|------|-----------|-----------|------|-------|------|
| Guar Seed                       | NCDEX | July | 3990      | 3950      | 4068 | 4170  | 4200 |
| Intraday Trade Call             |       |      | Call      | Entry     | Call | Entry | T1   |
| Guar seed                       | NCDEX | July | Sell      | 4080      | 4040 | 4020  | 4140 |

<sup>\*</sup> Do not carry-forward the position next day.

Commodity: Guar Gum Exchange: NCDEX
Contract: July Expiry: July 20th, 2021