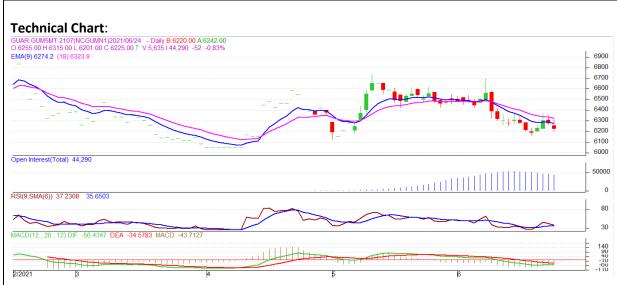

<sup>\*</sup> Do not carry-forward the position next day.

Commodity: Guar Gum Exchange: NCDEX
Contract: July Expiry: July 20th, 2021

## **Technical Commentary:**

- The Guar Gum posted loss on sellers pressure.
- Prices closed near 9-day and 18-day EMA, indicating weak tone in near term.
- MACD is in negative territory.
- RSI is in neutral zone, weak buying strength.

The guar gum prices are likely to post loss on Friday's session.

| <b>Intraday Supports</b> | <b>S1</b> | <b>S2</b> | PCP  | R1    | R2   |       |      |
|--------------------------|-----------|-----------|------|-------|------|-------|------|
| Guar Gum                 | NCDEX     | July      | 6170 | 6070  | 6312 | 6470  | 6520 |
| Intraday Trade Call      |           |           | Call | Entry | Call | Entry | T1   |
| Guar Gum                 | NCDEX     | July      | Sell | 6320  | 6220 | 6180  | 6400 |

<sup>\*</sup> Do not carry-forward the position next day.