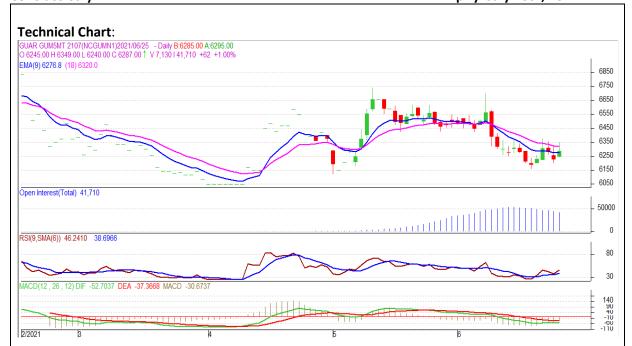

<sup>\*</sup> Do not carry-forward the position next day.

Commodity: Guar Gum Exchange: NCDEX
Contract: July Expiry: July 20th, 2021

## **Technical Commentary:**

- The Guar Gum posted loss on sellers pressure.
- Prices closed below 9-day and 18-day EMA, indicating weak tone in near term.
- MACD is in negative territory.
- RSI is in neutral zone, weak buying strength.

The guar gum prices are likely to post loss on Monday's session.

| <b>Intraday Supports</b> | <b>S1</b> | S2    | PCP  | R1    | R2   |      |      |
|--------------------------|-----------|-------|------|-------|------|------|------|
| Guar Gum                 | NCDEX     | July  | 6150 | 6050  | 6290 | 6450 | 6500 |
| Intraday Trade Cal       | Call      | Entry | Call | Entry | T1   |      |      |
| Guar Gum                 | NCDEX     | July  | Sell | 6300  | 6200 | 6160 | 6380 |

<sup>\*</sup> Do not carry-forward the position next day.