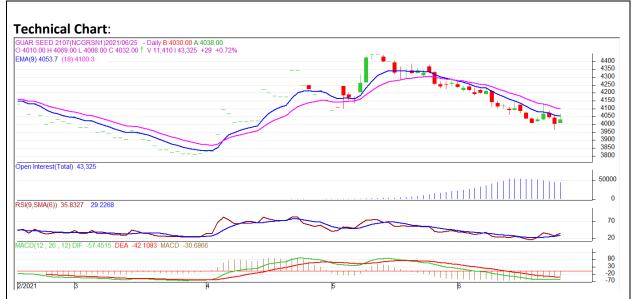

Commodity: Guar seed Exchange: NCDEX
Contract: July Expiry: July 20th, 2021

## **Technical Commentary:**

- The Guar seed posted Gain on Buyer's interest.
- Prices closed near 9-day and 18-day EMA, indicating weak tone in near term.
- MACD is in negative territory.
- RSI is in neutral zone, weak buying strength.
- Currently guar seed is in down trend.

The Guar seed prices are likely to post loss on Monday's session.

| Intraday Supports & Resistances |       |      | <b>S1</b> | S2    | РСР  | R1   | R2   |
|---------------------------------|-------|------|-----------|-------|------|------|------|
| Guar Seed                       | NCDEX | July | 3950      | 3910  | 4033 | 4130 | 4160 |
| Intraday Trade Call             |       |      | Call      | Entry | T1   | T2   | SL   |
| Guar seed                       | NCDEX | July | Sell      | 4040  | 4000 | 3980 | 4100 |

<sup>\*</sup> Do not carry-forward the position next day.

Commodity: Guar Gum Exchange: NCDEX
Contract: July Expiry: July 20th, 2021