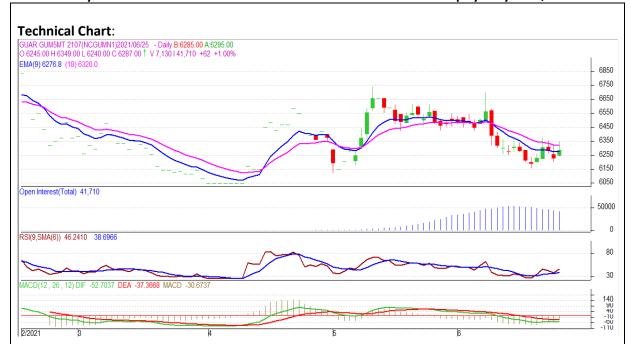

<sup>\*</sup> Do not carry-forward the position next day.

Commodity: Guar Gum Exchange: NCDEX
Contract: July Expiry: July 20th, 2021

## **Technical Commentary:**

- The Guar Gum posted loss on sellers pressure.
- Prices closed near 9-day and 18-day EMA, indicating weak tone in near term.
- MACD is in negative territory.
- RSI is in neutral zone, weak buying strength.

The guar gum prices are likely to post loss on Tuesday's session.

| <b>Intraday Supports</b> | <b>S1</b> | S2    | PCP  | R1    | R2   |      |      |
|--------------------------|-----------|-------|------|-------|------|------|------|
| Guar Gum                 | NCDEX     | July  | 6135 | 6035  | 6279 | 6435 | 6485 |
| Intraday Trade Cal       | Call      | Entry | Call | Entry | T1   |      |      |
| Guar Gum                 | NCDEX     | July  | Sell | 6285  | 6185 | 6145 | 6365 |