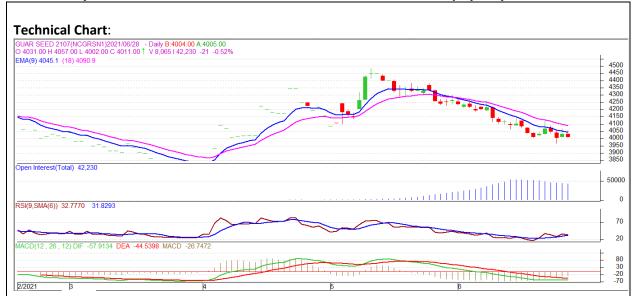

Commodity: Guar seed Exchange: NCDEX
Contract: July Expiry: July 20th, 2021

## **Technical Commentary:**

- The Guar seed posted Loss on Buyer's interest.
- Prices closed below 9-day and 18-day EMA, indicating weak tone in near term.
- MACD is in negative territory.
- RSI is in neutral zone, weak buying strength.
- Currently guar seed is in down trend.

The Guar seed prices are likely to post loss on Tuesday's session.

| Intraday Supports & Resistances |       |      | <b>S1</b> | <b>S2</b> | PCP  | R1   | R2   |
|---------------------------------|-------|------|-----------|-----------|------|------|------|
| Guar Seed                       | NCDEX | July | 3930      | 3890      | 4004 | 4110 | 4140 |
| Intraday Trade Call             |       |      | Call      | Entry     | T1   | T2   | SL   |
| Guar seed                       | NCDEX | July | Sell      | 4020      | 3980 | 3960 | 4080 |