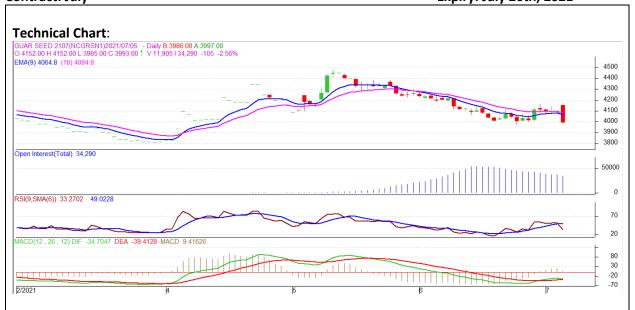

### **Technical Commentary:**

- The Guar seed posted loss on sellers pressure.
- Prices closed below 9-day and 18-day EMA, indicating weak tone in near term.
- MACD cross over indicating weak tone in near term.
- RSI is indicating weak buying strength.
- Open interest have come down and prices also came down which indicates long liquidation

The Guar seed prices are likely to post loss on Tuesday's session.

| Intraday Supports &<br>Resistances |       |      | <b>S1</b> | S2    | РСР  | R1   | R2   |
|------------------------------------|-------|------|-----------|-------|------|------|------|
| Guar Seed                          | NCDEX | July | 3900      | 3860  | 3991 | 4080 | 4110 |
| Intraday Trade Call                |       |      | Call      | Entry | T1   | T2   | SL   |
| Guar seed                          | NCDEX | July | Sell      | 3990  | 3950 | 3930 | 4050 |