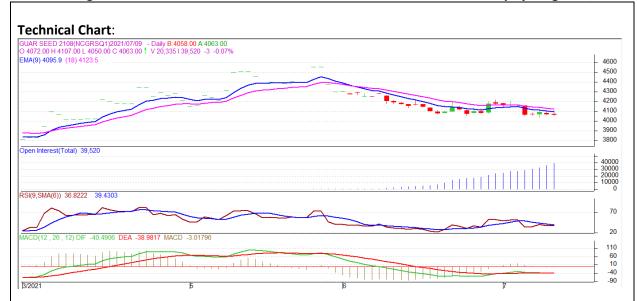

Commodity: Guar seed Exchange: NCDEX

Contract: August Expiry: Aug 20th, 2021

## **Technical Commentary:**

- The Guar seed posted loss on sellers pressure.
- Prices closed below 9-day and 18-day EMA, indicating weak tone in near term.
- MACD cross over indicating weak tone in near term.
- RSI is indicating weak buying strength.

The Guar seed prices are likely to post loss on Monday's session.

| Intraday Supports & Resistances |       |      | <b>S1</b> | <b>S2</b> | PCP  | R1   | R2   |
|---------------------------------|-------|------|-----------|-----------|------|------|------|
| Guar Seed                       | NCDEX | July | 3980      | 3940      | 4062 | 4160 | 4190 |
| Intraday Trade Call             |       |      | Call      | Entry     | T1   | T2   | SL   |
| Guar seed                       | NCDEX | July | Sell      | 4070      | 4030 | 4010 | 4130 |

<sup>\*</sup> Do not carry-forward the position next day.

Commodity: Guar Gum Exchange: NCDEX
Contract: August Expiry: Aug 20th, 2021