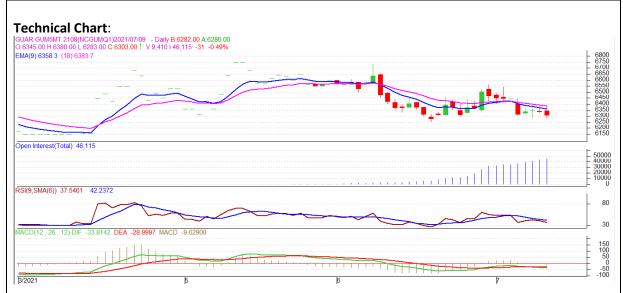

<sup>\*</sup> Do not carry-forward the position next day.

Commodity: Guar Gum Exchange: NCDEX
Contract: August Expiry: Aug 20th, 2021

## **Technical Commentary:**

- The Guar gum posted loss on sellers pressure.
- Prices closed below 9-day and 18-day EMA, indicating weak tone in near term.
- MACD cross over indicating weak tone in near term.
- RSI is indicating weak buying strength.

The Guar gum prices are likely to post loss on Monday's session.

| Intraday Suppo | <b>S1</b> | S2     | PCP  | R1    | R2   |      |      |
|----------------|-----------|--------|------|-------|------|------|------|
| Guar Gum       | NCDEX     | August | 6140 | 6040  | 6283 | 6440 | 6490 |
| Intraday Trade | Call      | Entry  | Call | Entry | T1   |      |      |
| Guar Gum       | NCDEX     | August | Sell | 6290  | 6190 | 6150 | 6370 |

<sup>\*</sup> Do not carry-forward the position next day.