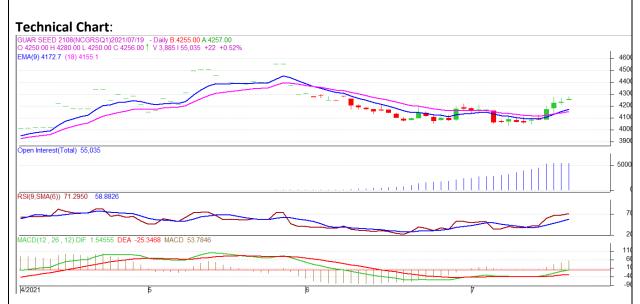

Commodity: Guar seed Exchange: NCDEX

Contract: August Expiry: Aug 20th, 2021

## **Technical Commentary:**

- The Guar seed posted gain on buyers interest
- Prices closed above 9-day and 18-day EMA, indicating firm tone in near term.
- MACD cross over indicating firm tone in near term.
- RSI is indicating good buying strength.

The Guar seed prices are likely to gain on Monday's session.

| Intraday Supports & Resistances |       |     | <b>S1</b> | <b>S2</b> | РСР  | R1   | R2   |
|---------------------------------|-------|-----|-----------|-----------|------|------|------|
| Guar Seed                       | NCDEX | Aug | 4175      | 4155      | 4257 | 4340 | 4360 |
| Intraday Trade Call             |       |     | Call      | Entry     | T1   | T2   | SL   |
| Guar seed                       | NCDEX | Aug | Buy       | 4250      | 4285 | 4310 | 4205 |

<sup>\*</sup> Do not carry-forward the position next day.

Commodity: Guar Gum Exchange: NCDEX
Contract: August Expiry: Aug 20th, 2021