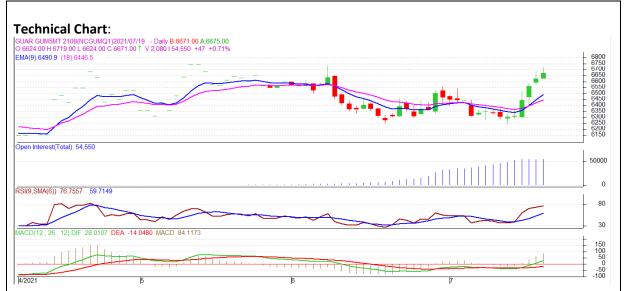

<sup>\*</sup> Do not carry-forward the position next day.

Commodity: Guar Gum Exchange: NCDEX
Contract: August Expiry: Aug 20th, 2021

## **Technical Commentary:**

- The Guar gum posted gain on buyers interest
- Prices closed above 9-day and 18-day EMA, indicating firm tone in near term.
- MACD cross over indicating firm tone in near term.
- RSI is indicating good buying strength.

The Guar gum prices are likely to gain on Monday's session.

| <b>Intraday Supports</b> | <b>S1</b> | S2     | PCP  | R1    | R2   |      |      |
|--------------------------|-----------|--------|------|-------|------|------|------|
| Guar Gum                 | NCDEX     | August | 6495 | 6440  | 6624 | 6775 | 6800 |
| Intraday Trade Cal       | Call      | Entry  | Call | Entry | T1   |      |      |
| Guar Gum                 | NCDEX     | August | Buy  | 6620  | 6705 | 6730 | 6535 |

<sup>\*</sup> Do not carry-forward the position next day.