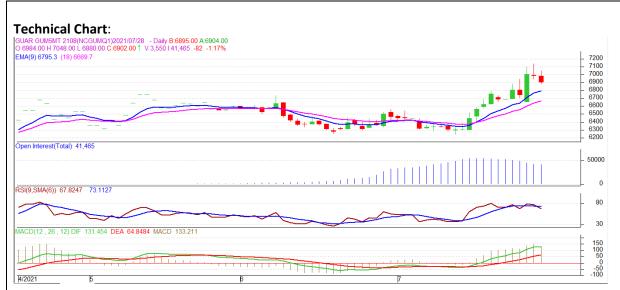

<sup>\*</sup> Do not carry-forward the position next day.

Commodity: Guar Gum Exchange: NCDEX
Contract: August Expiry: Aug 20th, 2021

## **Technical Commentary:**

- The Guar gum posted loss on sellers pressure.
- Prices closed above 9-day and 18-day EMA, indicating firm tone in near term.
- MACD cross over indicating firm tone in near term.
- RSI is going down.

The Guar gum prices are likely to feature loss Wednesday's session.

| <b>Intraday Supports</b> | <b>S1</b> | S2     | PCP  | R1    | R2   |      |      |
|--------------------------|-----------|--------|------|-------|------|------|------|
| Guar Gum                 | NCDEX     | August | 6890 | 6790  | 7048 | 7190 | 7240 |
| Intraday Trade Cal       | Call      | Entry  | Call | Entry | T1   |      |      |
| Guar Gum                 | NCDEX     | August | Sell | 7040  | 6940 | 6900 | 7120 |

<sup>\*</sup> Do not carry-forward the position next day.