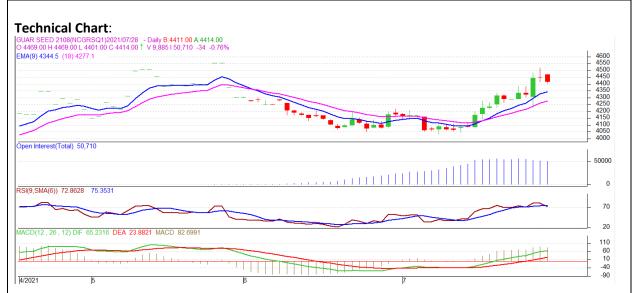

Commodity: Guar seed Exchange: NCDEX

Contract: August Expiry: Aug 20th, 2021

## **Technical Commentary:**

- The Guar seed posted loss on sellers pressure.
- Prices closed above 9-day and 18-day EMA, indicating firm tone in near term.
- MACD cross over indicating firm tone in near term.
- RSI is indicating good buying strength.

The Guar seed prices are likely to feature loss on Wednesday's session.

| Intraday Supports & Resistances |       |     | <b>S1</b> | S2    | PCP  | R1   | R2   |
|---------------------------------|-------|-----|-----------|-------|------|------|------|
| Guar Seed                       | NCDEX | Aug | 4340      | 4300  | 4425 | 4520 | 4550 |
| Intraday Trade Call             |       |     | Call      | Entry | T1   | T2   | SL   |
| Guar seed                       | NCDEX | Aug | Sell      | 4430  | 4390 | 4370 | 4490 |

<sup>\*</sup> Do not carry-forward the position next day.

Commodity: Guar Gum Exchange: NCDEX
Contract: August Expiry: Aug 20th, 2021