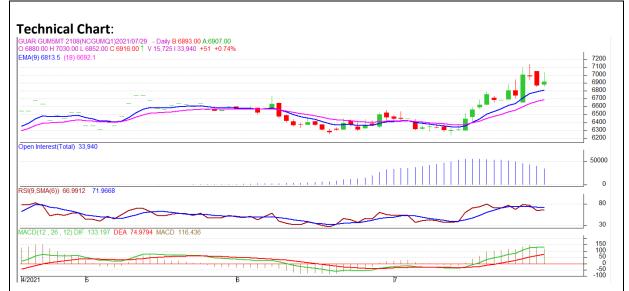

<sup>\*</sup> Do not carry-forward the position next day.

Commodity: Guar Gum Exchange: NCDEX
Contract: August Expiry: Aug 20th, 2021

## **Technical Commentary:**

- The Guar gum posted gain on short covering.
- Prices closed above 9-day and 18-day EMA, indicating firm tone in near term.
- MACD cross over indicating firm tone in near term.
- RSI is indicating sideways movement.

The Guar gum prices are likely to post loss on Friday's session.

| <b>Intraday Supports</b> | <b>S1</b> | S2     | PCP  | R1    | R2   |      |      |
|--------------------------|-----------|--------|------|-------|------|------|------|
| Guar Gum                 | NCDEX     | August | 6760 | 6660  | 6906 | 7060 | 7110 |
| Intraday Trade Cal       | Call      | Entry  | Call | Entry | T1   |      |      |
| Guar Gum                 | NCDEX     | August | Sell | 6910  | 6810 | 6770 | 6990 |