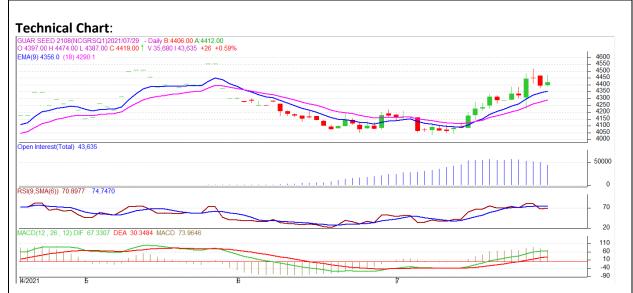

Commodity: Guar seed Exchange: NCDEX

Contract: August Expiry: Aug 20th, 2021

## **Technical Commentary:**

- The Guar seed posted gain on short covering.
- Prices closed above 9-day and 18-day EMA, indicating firm tone in near term.
- MACD cross over indicating firm tone in near term.
- RSI is indicating weakness in buying.

The Guar seed prices are likely to feature loss on Friday's session.

| Intraday Supports & Resistances |       |     | <b>S1</b> | S2    | PCP  | R1   | R2   |
|---------------------------------|-------|-----|-----------|-------|------|------|------|
| Guar Seed                       | NCDEX | Aug | 4320      | 4280  | 4408 | 4500 | 4530 |
| Intraday Trade Call             |       |     | Call      | Entry | T1   | T2   | SL   |
| Guar seed                       | NCDEX | Aug | Sell      | 4410  | 4370 | 4350 | 4470 |