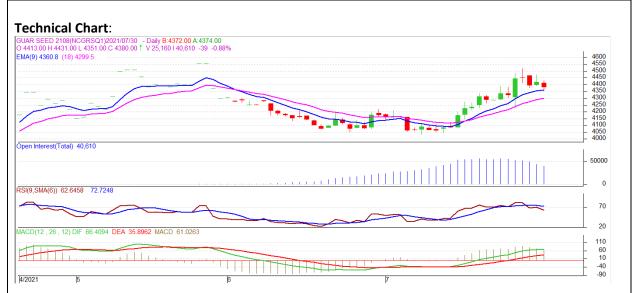

Commodity: Guar seed Exchange: NCDEX

Contract: August Expiry: Aug 20th, 2021

## **Technical Commentary:**

- The Guar seed posted loss on profit booking.
- Prices closed near 9-day and 18-day EMA, indicating firm tone in near term.
- MACD cross over indicating firm tone in near term.
- RSI is indicating weakness in buying strength.

The Guar seed prices are likely to feature loss on Monday's session.

| Intraday Supports & Resistances |       |     | <b>S1</b> | S2    | PCP  | R1   | R2   |
|---------------------------------|-------|-----|-----------|-------|------|------|------|
| Guar Seed                       | NCDEX | Aug | 4290      | 4250  | 4374 | 4470 | 4500 |
| Intraday Trade Call             |       |     | Call      | Entry | T1   | T2   | SL   |
| Guar seed                       | NCDEX | Aug | Sell      | 4380  | 4340 | 4320 | 4440 |

<sup>\*</sup> Do not carry-forward the position next day.

Commodity: Guar Gum Exchange: NCDEX
Contract: August Expiry: Aug 20th, 2021