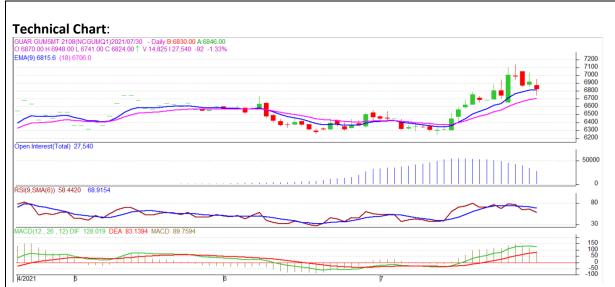

<sup>\*</sup> Do not carry-forward the position next day.

Commodity: Guar Gum Exchange: NCDEX
Contract: August Expiry: Aug 20th, 2021

## **Technical Commentary:**

- The Guar gum posted loss on sellers pressure.
- Prices closed near 9-day and 18-day EMA, indicating firm tone in near term.
- MACD cross over indicating firm tone in near term.
- RSI is indicating weak buying strength.

The Guar gum prices are likely to post loss on Monday's session.

| <b>Intraday Supports</b> | <b>S1</b> | S2     | PCP  | R1    | R2   |      |      |
|--------------------------|-----------|--------|------|-------|------|------|------|
| Guar Gum                 | NCDEX     | August | 6690 | 6590  | 6830 | 6990 | 7040 |
| Intraday Trade Cal       | Call      | Entry  | Call | Entry | T1   |      |      |
| Guar Gum                 | NCDEX     | August | Sell | 6840  | 6740 | 6700 | 6920 |

<sup>\*</sup> Do not carry-forward the position next day.