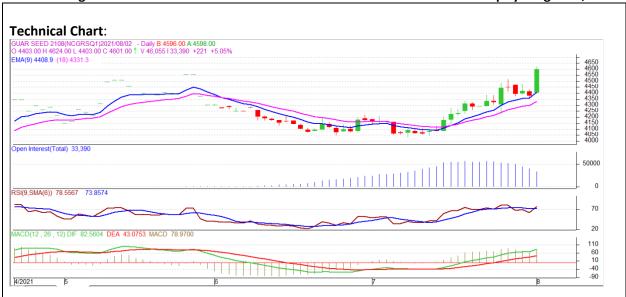

# **Technical Commentary:**

- The Guar seed posted gain on buyers interest.
- Prices closed near 9-day and 18-day EMA, indicating firm tone in near term.
- MACD cross over indicating firm tone in near term.
- RSI is indicating strength in buying strength.

The Guar seed prices are likely to feature gain on Tuesday's session.

| Intraday Supports &<br>Resistances |       |     | <b>S1</b> | S2    | РСР  | R1   | R2   |
|------------------------------------|-------|-----|-----------|-------|------|------|------|
| Guar Seed                          | NCDEX | Aug | 4515      | 4495  | 4598 | 4680 | 4700 |
| Intraday Trade Call                |       |     | Call      | Entry | T1   | T2   | SL   |
| Guar seed                          | NCDEX | Aug | Buy       | 4590  | 4625 | 4650 | 4545 |

\* Do not carry-forward the position next day.