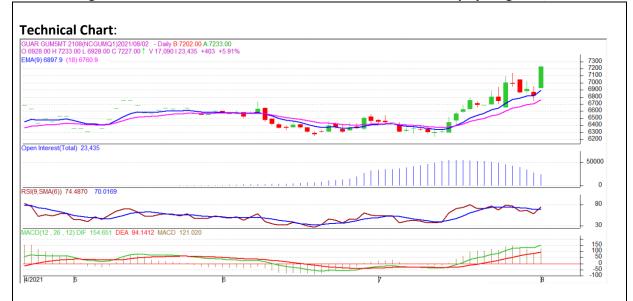

#### **Technical Commentary:**

- The Guar gum posted gain on sellers interest.
- Prices closed near 9-day and 18-day EMA, indicating firm tone in near term.
- MACD cross over indicating firm tone in near term.
- RSI is indicating strength buying strength.

#### The Guar gum prices are likely to post gain on Tuesday's session.

| Intraday Supports  | <b>S1</b> | S2     | РСР  | R1    | R2   |      |      |
|--------------------|-----------|--------|------|-------|------|------|------|
| Guar Gum           | NCDEX     | August | 7105 | 7050  | 7233 | 7385 | 7410 |
| Intraday Trade Cal | Call      | Entry  | Call | Entry | T1   |      |      |
| Guar Gum           | NCDEX     | August | Buy  | 7230  | 7315 | 7340 | 7145 |

\* Do not carry-forward the position next day.