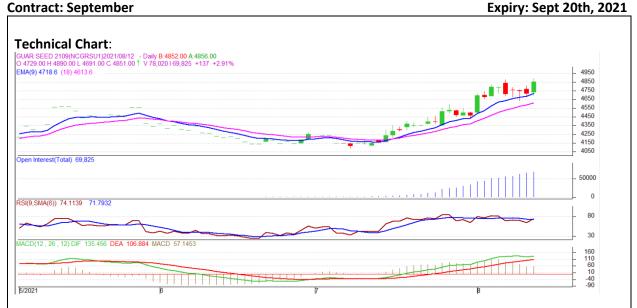

### **Technical Commentary:**

- The Guar seed posted gain on buyers interest.
- Prices closed above 9-day and 18-day EMA, indicating firm tone in near term.
- MACD cross over indicating firm tone in near term.
- RSI is indicating strength in buying strength.

The Guar seed prices are likely to feature gain on Friday's session.

| Intraday Supports &<br>Resistances |       |      | <b>S1</b> | S2    | РСР  | R1   | R2   |
|------------------------------------|-------|------|-----------|-------|------|------|------|
| Guar Seed                          | NCDEX | Sept | 4775      | 4755  | 4855 | 4940 | 4960 |
| Intraday Trade Call                |       |      | Call      | Entry | T1   | T2   | SL   |
| Guar seed                          | NCDEX | Sept | Buy       | 4850  | 4885 | 4910 | 4805 |