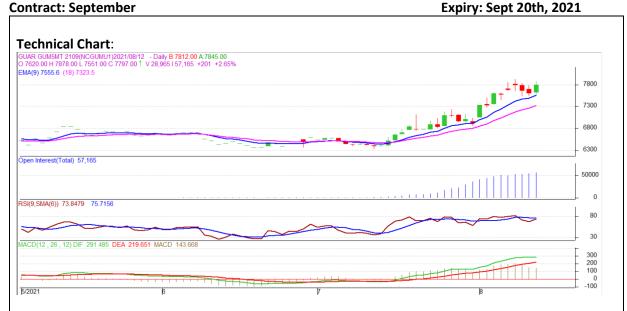

### **Technical Commentary:**

- The Guar gum posted gain on buyer's interest.
- Prices closed above 9-day and 18-day EMA, indicating firm tone in near term.
- MACD cross over indicating firm tone in near term.
- RSI is indicating firm buying strength.

The Guar gum prices are likely to feature gain on Friday's session.

| Intraday Supports   | <b>S1</b> | S2   | РСР  | R1    | R2   |       |      |
|---------------------|-----------|------|------|-------|------|-------|------|
| Guar Gum            | NCDEX     | Sept | 7675 | 7620  | 7810 | 7955  | 7980 |
| Intraday Trade Call |           |      | Call | Entry | Call | Entry | T1   |
| Guar Gum            | NCDEX     | Sept | Buy  | 7800  | 7885 | 7910  | 7715 |