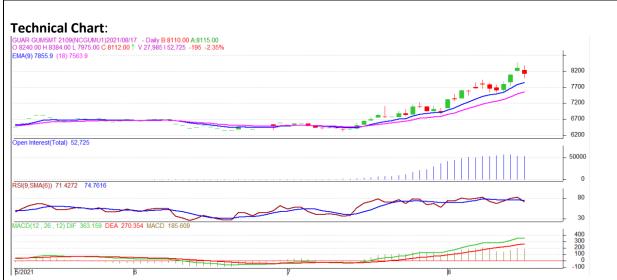

<sup>\*</sup> Do not carry-forward the position next day.

Commodity: Guar Gum Exchange: NCDEX
Contract: September Expiry: Sept 20th, 2021

## **Technical Commentary:**

- The Guar gum posted loss on sellers pressure.
- Prices closed above 9-day and 18-day EMA, indicating firm tone in near term.
- MACD cross over indicating firm tone in near term.
- RSI is indicating firm buying strength.

The Guar gum prices are likely to feature gain on Wednesday's session.

| <b>Intraday Supports</b> | <b>S1</b> | S2    | PCP  | R1    | R2   |      |      |
|--------------------------|-----------|-------|------|-------|------|------|------|
| Guar Gum                 | NCDEX     | Sept  | 8105 | 8050  | 8240 | 8385 | 8410 |
| Intraday Trade Cal       | Call      | Entry | Call | Entry | T1   |      |      |
| Guar Gum                 | NCDEX     | Sept  | Buy  | 8230  | 8315 | 8340 | 8145 |

<sup>\*</sup> Do not carry-forward the position next day.