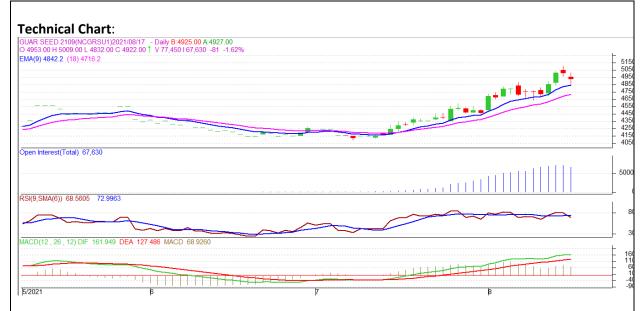

Commodity: Guar seed Exchange: NCDEX

Contract: September Expiry: Sept 20th, 2021

## **Technical Commentary:**

- The Guar seed posted loss on sellers pressure.
- Prices closed above 9-day and 18-day EMA, indicating firm tone in near term.
- MACD cross over indicating firm tone in near term.
- RSI is indicating weakness in buying strength.

The Guar seed prices are likely to feature loss on Wednesday's session.

| Intraday Supports & Resistances |       |      | <b>S1</b> | S2    | PCP  | R1   | R2   |
|---------------------------------|-------|------|-----------|-------|------|------|------|
| Guar Seed                       | NCDEX | Sept | 4870      | 4830  | 4950 | 5050 | 5080 |
| Intraday Trade Call             |       |      | Call      | Entry | T1   | T2   | SL   |
| Guar seed                       | NCDEX | Sept | Sell      | 4960  | 4920 | 4900 | 5020 |

<sup>\*</sup> Do not carry-forward the position next day.

Commodity: Guar Gum Exchange: NCDEX
Contract: September Expiry: Sept 20th, 2021