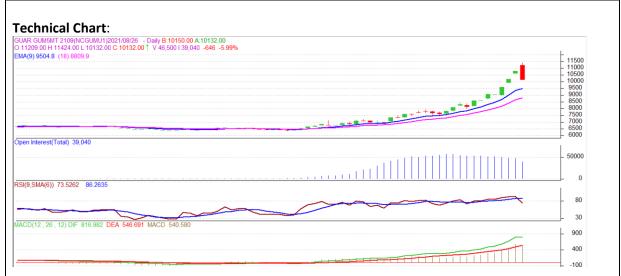

<sup>\*</sup> Do not carry-forward the position next day.

Commodity: Guar Gum Exchange: NCDEX
Contract: September Expiry: Sept 20th, 2021

## **Technical Commentary:**

- The Guar gum posted loss on sellers pressure.
- Prices closed above 9-day and 18-day EMA, indicating firm tone in near term.
- MACD cross over indicating firm tone in near term.
- RSI is indicating weak buying strength.

The Guar gum prices are likely to feature loss on Friday's session.

| <b>Intraday Supports</b> | & Resistar | nces  | <b>S1</b> | S2    | PCP   | R1    | R2    |
|--------------------------|------------|-------|-----------|-------|-------|-------|-------|
| Guar Gum                 | NCDEX      | Sept  | 9990      | 9890  | 10132 | 10290 | 10340 |
| Intraday Trade Cal       | Call       | Entry | Call      | Entry | T1    |       |       |
| Guar Gum                 | NCDEX      | Sept  | Sell      | 10140 | 10040 | 10000 | 10220 |

<sup>\*</sup> Do not carry-forward the position next day.