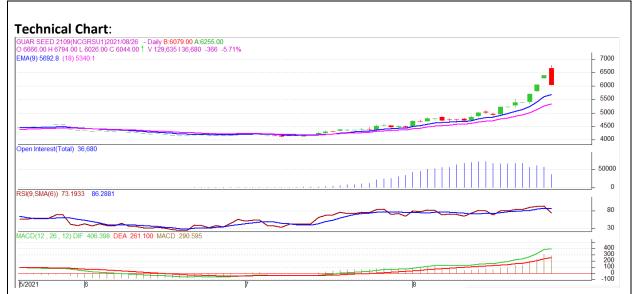

Commodity: Guar seed Exchange: NCDEX

Contract: September Expiry: Sept 20th, 2021

## **Technical Commentary:**

- The Guar seed posted loss on sellers pressure.
- Prices closed above 9-day and 18-day EMA, indicating firm tone in near term.
- MACD cross over indicating firm tone in near term.
- RSI is indicating weak buying strength.

The Guar seed prices are likely to feature loss on Friday's session.

| Intraday Supports & Resistances |       |      | <b>S1</b> | <b>S2</b> | PCP  | R1   | R2   |
|---------------------------------|-------|------|-----------|-----------|------|------|------|
| Guar Seed                       | NCDEX | Sept | 5990      | 5950      | 6075 | 6170 | 6200 |
| Intraday Trade Call             |       |      | Call      | Entry     | T1   | T2   | SL   |
| Guar seed                       | NCDEX | Sept | Sell      | 6080      | 6040 | 6020 | 6140 |

<sup>\*</sup> Do not carry-forward the position next day.

Commodity: Guar Gum Exchange: NCDEX
Contract: September Expiry: Sept 20th, 2021