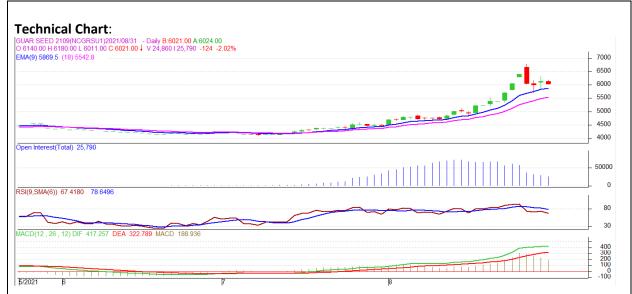

## **Technical Commentary**:

- The Guar seed posted loss on sellers pressure.
- Prices closed above 9-day and 18-day EMA, indicating firm tone in near term.
- MACD cross over indicating firm tone in near term.
- RSI is indicating weak buying strength.

The Guar seed prices are likely to feature loss on Wednesday's session.

| Intraday Supports & Resistances |       |      | <b>S1</b> | <b>S2</b> | PCP  | R1   | R2   |
|---------------------------------|-------|------|-----------|-----------|------|------|------|
| Guar Seed                       | NCDEX | Sept | 5980      | 5940      | 6067 | 6160 | 6190 |
| Intraday Trade Call             |       |      | Call      | Entry     | T1   | T2   | SL   |
| Guar seed                       | NCDEX | Sept | Sell      | 6070      | 6030 | 6010 | 6130 |

<sup>\*</sup> Do not carry-forward the position next day.

Commodity: Guar Gum Exchange: NCDEX
Contract: September Expiry: Sept 20th, 2021