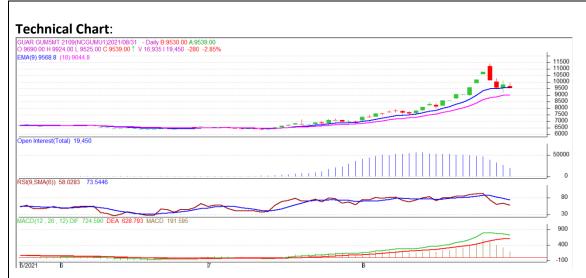

## **Technical Commentary:**

- The Guar gum posted loss on sellers pressure.
- Prices closed near 9-day and 18-day EMA, indicating weak tone in near term.
- MACD cross over indicating weak tone in near term.
- RSI is indicating weak buying strength.

The Guar gum prices are likely to feature loss on Wednesday's session.

| <b>Intraday Supports</b> | <b>S1</b> | S2    | PCP  | R1    | R2   |      |      |
|--------------------------|-----------|-------|------|-------|------|------|------|
| Guar Gum                 | NCDEX     | Sept  | 9520 | 9420  | 9650 | 9820 | 9870 |
| Intraday Trade Cal       | Call      | Entry | Call | Entry | T1   |      |      |
| Guar Gum                 | NCDEX     | Sept  | Sell | 9670  | 9570 | 9530 | 9750 |

<sup>\*</sup> Do not carry-forward the position next day.