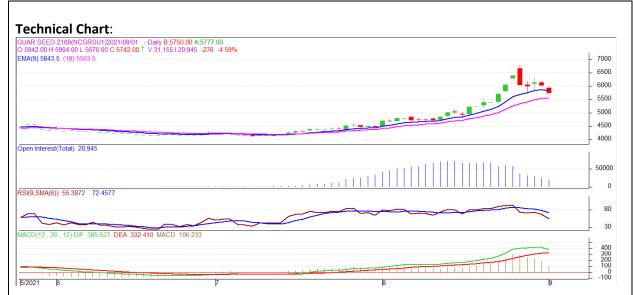

Commodity: Guar seed Exchange: NCDEX

Contract: September Expiry: Sept 20th, 2021

## **Technical Commentary:**

- The Guar seed posted loss on sellers pressure.
- Prices closed near 9-day and 18-day EMA, indicating weak tone in near term.
- MACD cross over indicating weak tone in near term.
- RSI is indicating weak buying strength.

The Guar seed prices are likely to feature loss on Thursday's session.

| Intraday Supports & Resistances |       |      | <b>S1</b> | <b>S2</b> | PCP  | R1   | R2   |
|---------------------------------|-------|------|-----------|-----------|------|------|------|
| Guar Seed                       | NCDEX | Sept | 5670      | 5630      | 5752 | 5850 | 5880 |
| Intraday Trade Call             |       |      | Call      | Entry     | T1   | T2   | SL   |
| Guar seed                       | NCDEX | Sept | Sell      | 5760      | 5720 | 5700 | 5820 |

<sup>\*</sup> Do not carry-forward the position next day.

Commodity: Guar Gum Exchange: NCDEX
Contract: September Expiry: Sept 20th, 2021