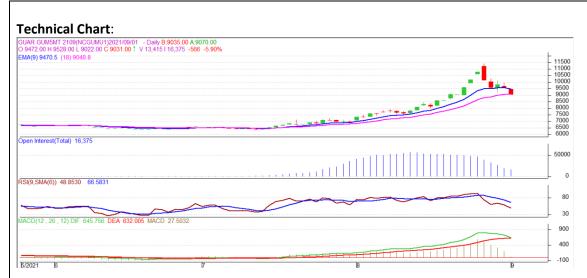

<sup>\*</sup> Do not carry-forward the position next day.

Commodity: Guar Gum Exchange: NCDEX
Contract: September Expiry: Sept 20th, 2021

## **Technical Commentary:**

- The Guar gum posted loss on sellers pressure.
- Prices closed near 9-day and 18-day EMA, indicating weak tone in near term.
- MACD cross over indicating weak tone in near term.
- RSI is indicating weak buying strength.

The Guar gum prices are likely to feature loss on Thursday's session.

| <b>Intraday Supports</b> | <b>S1</b> | S2    | PCP  | R1    | R2   |      |      |
|--------------------------|-----------|-------|------|-------|------|------|------|
| Guar Gum                 | NCDEX     | Sept  | 8910 | 8810  | 9056 | 9210 | 9260 |
| Intraday Trade Cal       | Call      | Entry | Call | Entry | T1   |      |      |
| Guar Gum                 | NCDEX     | Sept  | Sell | 9060  | 8960 | 8920 | 9140 |

<sup>\*</sup> Do not carry-forward the position next day.