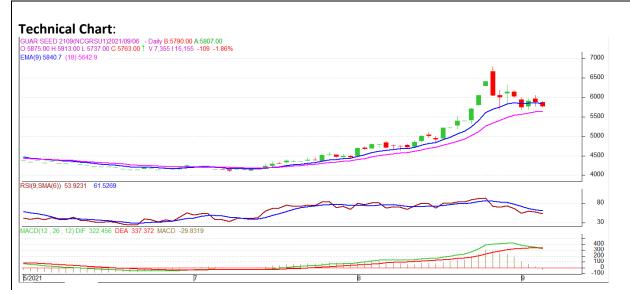

Commodity: Guar seed Exchange: NCDEX

Contract: September Expiry: Sept 20th, 2021

## **Technical Commentary:**

- The Guar seed posted loss on sellers pressure.
- Prices closed near 9-day and 18-day EMA, indicating weak tone in near term.
- MACD cross over indicating weak tone in near term.
- RSI is indicating weak buying strength.

The Guar seed prices are likely to feature loss on Tuesday's session.

| Intraday Supports & Resistances |       |      | <b>S1</b> | S2    | PCP  | R1   | R2   |
|---------------------------------|-------|------|-----------|-------|------|------|------|
| Guar Seed                       | NCDEX | Sept | 5720      | 5680  | 5802 | 5900 | 5930 |
| Intraday Trade Call             |       |      | Call      | Entry | T1   | T2   | SL   |
| Guar seed                       | NCDEX | Sept | Sell      | 5810  | 5770 | 5750 | 5870 |

<sup>\*</sup> Do not carry-forward the position next day.

Commodity: Guar Gum Exchange: NCDEX
Contract: September Expiry: Sept 20th, 2021