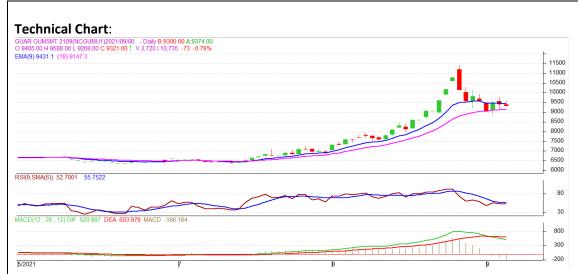

<sup>\*</sup> Do not carry-forward the position next day.

Commodity: Guar Gum Exchange: NCDEX
Contract: September Expiry: Sept 20th, 2021

## **Technical Commentary:**

- The Guar gum posted loss on sellers pressure.
- Prices closed near 9-day and 18-day EMA, indicating weak tone in near term.
- MACD cross over indicating weak tone in near term.
- RSI is indicating weak buying strength.

The Guar gum prices are likely to feature loss on Tuesday's session.

| <b>Intraday Supports</b> | & Resistar | nces  | <b>S1</b> | S2    | PCP  | R1   | R2   |
|--------------------------|------------|-------|-----------|-------|------|------|------|
| Guar Gum                 | NCDEX      | Sept  | 9220      | 9120  | 9365 | 9520 | 9570 |
| Intraday Trade Cal       | Call       | Entry | Call      | Entry | T1   |      |      |
| Guar Gum                 | NCDEX      | Sept  | Sell      | 9370  | 9270 | 9230 | 9450 |

<sup>\*</sup> Do not carry-forward the position next day.