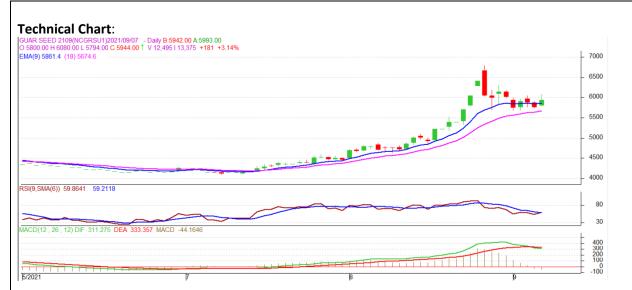

Commodity: Guar seed Exchange: NCDEX

Contract: September Expiry: Sept 20th, 2021

## **Technical Commentary:**

- The Guar seed posted gain on buyers interest.
- Prices closed near 9-day and 18-day EMA, indicating weak tone in near term.
- MACD cross over indicating weak tone in near term.
- RSI is indicating weak buying strength.

The Guar seed prices are likely to feature loss on Wednesday's session.

| Intraday Supports & Resistances |       |      | <b>S1</b> | S2    | PCP  | R1   | R2   |
|---------------------------------|-------|------|-----------|-------|------|------|------|
| Guar Seed                       | NCDEX | Sept | 5910      | 5870  | 5988 | 6090 | 6120 |
| Intraday Trade Call             |       |      | Call      | Entry | T1   | T2   | SL   |
| Guar seed                       | NCDEX | Sept | Sell      | 6000  | 5960 | 5940 | 6060 |

<sup>\*</sup> Do not carry-forward the position next day.

Commodity: Guar Gum Exchange: NCDEX
Contract: September Expiry: Sept 20th, 2021