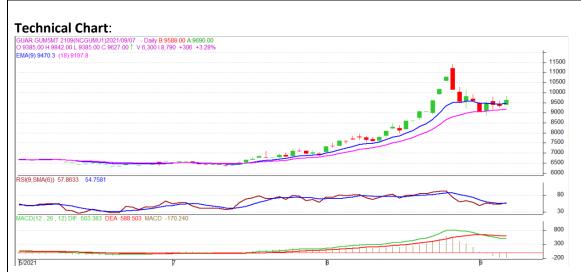

<sup>\*</sup> Do not carry-forward the position next day.

Commodity: Guar Gum Exchange: NCDEX
Contract: September Expiry: Sept 20th, 2021

## **Technical Commentary:**

- The Guar gum posted gain on buyers interest.
- Prices closed near 9-day and 18-day EMA, indicating weak tone in near term.
- MACD cross over indicating weak tone in near term.
- RSI is indicating weak buying strength.

The Guar gum prices are likely to feature loss on Wednesday's session.

| Intraday Supports   | <b>S1</b> | S2   | PCP  | R1    | R2   |       |      |
|---------------------|-----------|------|------|-------|------|-------|------|
| Guar Gum            | NCDEX     | Sept | 9540 | 9440  | 9689 | 9840  | 9890 |
| Intraday Trade Call |           |      | Call | Entry | Call | Entry | T1   |
| Guar Gum            | NCDEX     | Sept | Sell | 9690  | 9590 | 9550  | 9770 |

<sup>\*</sup> Do not carry-forward the position next day.