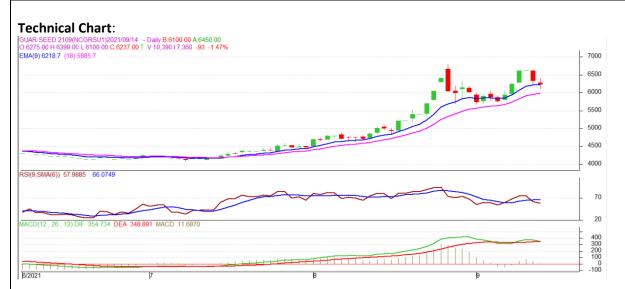

Commodity: Guar seed Exchange: NCDEX

Contract: September Expiry: Sept 20th, 2021

## **Technical Commentary:**

- The Guar seed posted loss on sellers pressure.
- Prices closed near 9-day and 18-day EMA, indicating weak tone in near term.
- MACD cross over indicating weak tone in near term.
- RSI is indicating weak buying strength.

The Guar seed prices are likely to feature loss on Wednesday's session.

|                     |       |      | <b>S1</b> | S2    | PCP  | R1   | R2   |
|---------------------|-------|------|-----------|-------|------|------|------|
| Guar Seed           | NCDEX | Sept | 6150      | 6110  | 6237 | 6330 | 6360 |
| Intraday Trade Call |       |      | Call      | Entry | T1   | T2   | SL   |
| Guar seed           | NCDEX | Sept | Sell      | 6240  | 6200 | 6180 | 6300 |

<sup>\*</sup> Do not carry-forward the position next day.

Commodity: Guar Gum Exchange: NCDEX
Contract: September Expiry: Sept 20th, 2021