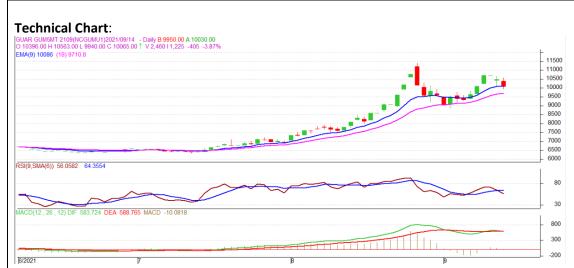

<sup>\*</sup> Do not carry-forward the position next day.

Commodity: Guar Gum Exchange: NCDEX
Contract: September Expiry: Sept 20th, 2021

## **Technical Commentary:**

- The Guar gum posted loss on sellers pressure.
- Prices closed near 9-day and 18-day EMA, indicating weak tone in near term.
- MACD cross over indicating weak tone in near term.
- RSI is indicating weak buying strength.

The Guar gum prices are likely to feature loss on Wednesday's session

| <b>Intraday Supports</b>  | <b>S1</b> | S2    | PCP  | R1    | R2    |       |       |
|---------------------------|-----------|-------|------|-------|-------|-------|-------|
| Guar Gum                  | NCDEX     | Sept  | 9920 | 9820  | 10065 | 10220 | 10270 |
| <b>Intraday Trade Cal</b> | Call      | Entry | Call | Entry | T1    |       |       |
| Guar Gum                  | NCDEX     | Sept  | Sell | 10070 | 9970  | 9930  | 10150 |

<sup>\*</sup> Do not carry-forward the position next day.