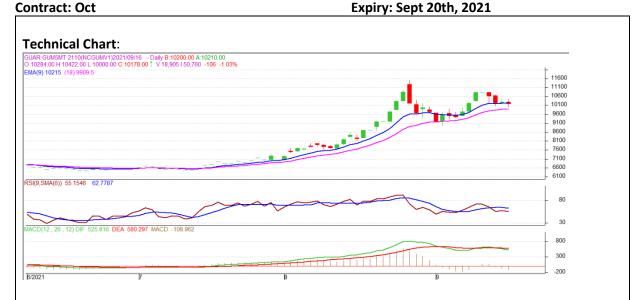

## **Technical Commentary:**

- The Guar gum posted loss on sellers pressure.
- Prices closed near 9-day and 18-day EMA, indicating weak tone in near term.
- MACD cross over indicating weak tone in near term.
- RSI is indicating weak buying strength.

The Guar gum prices are likely to feature loss on Friday's session.

| <b>Intraday Supports</b>  | <b>S1</b> | S2    | PCP   | R1    | R2    |       |       |
|---------------------------|-----------|-------|-------|-------|-------|-------|-------|
| Guar Gum                  | NCDEX     | Oct   | 10030 | 9930  | 10178 | 10330 | 10380 |
| <b>Intraday Trade Cal</b> | Call      | Entry | Call  | Entry | T1    |       |       |
| Guar Gum                  | NCDEX     | Oct   | Sell  | 10180 | 10080 | 10040 | 10260 |

<sup>\*</sup> Do not carry-forward the position next day.