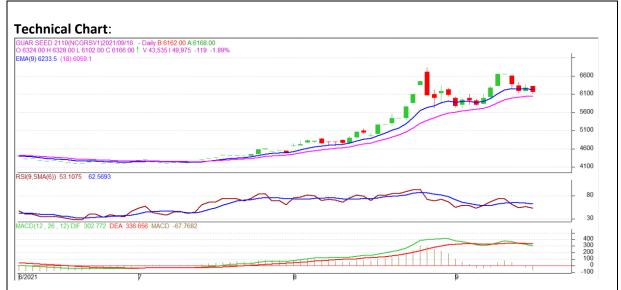

Commodity: Guar seed Exchange: NCDEX
Contract: October Expiry: Sept 20th, 2021

## **Technical Commentary**:

- The Guar seed posted loss on sellers pressure.
- Prices closed near 9-day and 18-day EMA, indicating weak tone in near term.
- MACD cross over indicating weak tone in near term.
- RSI is indicating weak buying strength.

The Guar seed prices are likely to feature loss on Friday's session.

|                     |       |     | <b>S1</b> | S2    | PCP  | R1   | R2   |
|---------------------|-------|-----|-----------|-------|------|------|------|
| Guar Seed           | NCDEX | Oct | 6080      | 6040  | 6166 | 6260 | 6290 |
| Intraday Trade Call |       |     | Call      | Entry | T1   | T2   | SL   |
| Guar seed           | NCDEX | Oct | Sell      | 6170  | 6130 | 6110 | 6230 |

<sup>\*</sup> Do not carry-forward the position next day.

Commodity: Guar Gum Exchange: NCDEX