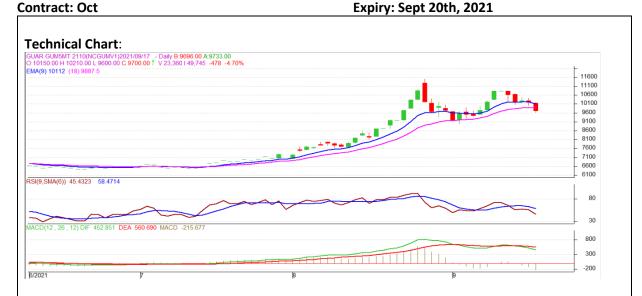

<sup>\*</sup> Do not carry-forward the position next day.

Commodity: Guar Gum Exchange: NCDEX

## **Technical Commentary:**

- The Guar gum posted loss on sellers pressure.
- Prices closed near 9-day and 18-day EMA, indicating weak tone in near term.
- MACD cross over indicating weak tone in near term.
- RSI is indicating weak buying strength.

The Guar gum prices are likely to feature loss on Monday's session.

| <b>Intraday Supports</b> | <b>S1</b> | S2    | PCP  | R1    | R2   |      |      |
|--------------------------|-----------|-------|------|-------|------|------|------|
| Guar Gum                 | NCDEX     | Oct   | 9560 | 9460  | 9700 | 9860 | 9910 |
| Intraday Trade Cal       | Call      | Entry | Call | Entry | T1   |      |      |
| Guar Gum                 | NCDEX     | Oct   | Sell | 9710  | 9610 | 9570 | 9790 |

<sup>\*</sup> Do not carry-forward the position next day.