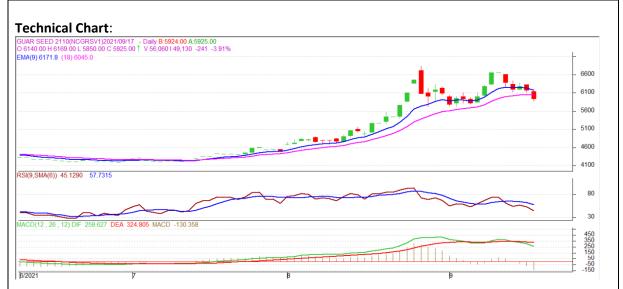

Commodity: Guar seed Exchange: NCDEX
Contract: October Expiry: Sept 20th, 2021

## **Technical Commentary:**

- The Guar seed posted loss on sellers pressure.
- Prices closed near 9-day and 18-day EMA, indicating weak tone in near term.
- MACD cross over indicating weak tone in near term.
- RSI is indicating weak buying strength.

The Guar seed prices are likely to feature loss on Monday's session.

|                     |       |     | <b>S1</b> | S2    | PCP  | R1   | R2   |
|---------------------|-------|-----|-----------|-------|------|------|------|
| Guar Seed           | NCDEX | Oct | 5840      | 5800  | 5925 | 6020 | 6050 |
| Intraday Trade Call |       |     | Call      | Entry | T1   | T2   | SL   |
| Guar seed           | NCDEX | Oct | Sell      | 5930  | 5890 | 5870 | 5990 |

<sup>\*</sup> Do not carry-forward the position next day.

Commodity: Guar Gum Exchange: NCDEX