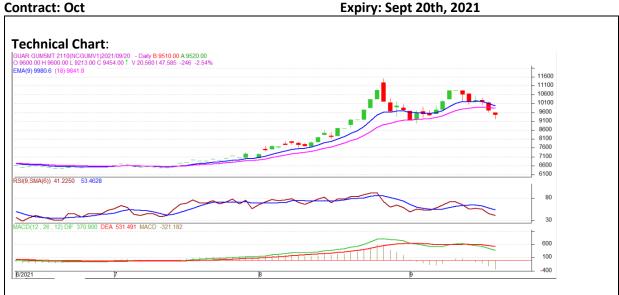

### **Technical Commentary:**

- The Guar gum posted loss on sellers pressure.
- Prices closed near 9-day and 18-day EMA, indicating weak tone in near term.
- MACD cross over indicating weak tone in near term.
- RSI is indicating weak buying strength.

The Guar gum prices are likely to feature loss on Tuesday's session.

| Intraday Supports  | <b>S1</b> | S2    | РСР  | R1    | R2   |      |      |
|--------------------|-----------|-------|------|-------|------|------|------|
| Guar Gum           | NCDEX     | Oct   | 9310 | 9210  | 9454 | 9610 | 9660 |
| Intraday Trade Cal | Call      | Entry | Call | Entry | T1   |      |      |
| Guar Gum           | NCDEX     | Oct   | Sell | 9460  | 9360 | 9320 | 9540 |

\* Do not carry-forward the position next day.