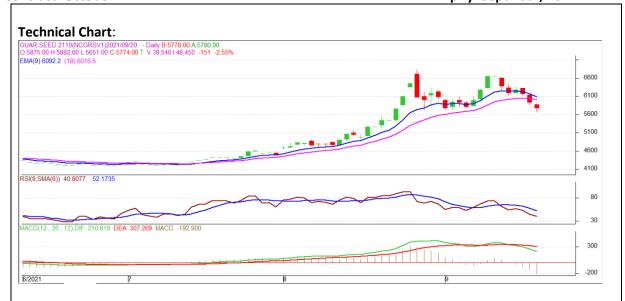

### **Technical Commentary:**

- The Guar seed posted loss on sellers pressure.
- Prices closed near 9-day and 18-day EMA, indicating weak tone in near term.
- MACD cross over indicating weak tone in near term.
- RSI is indicating weak buying strength.

The Guar seed prices are likely to feature loss on Tuesday's session.

|                     |       |      | <b>S1</b> | S2    | РСР  | R1   | R2   |
|---------------------|-------|------|-----------|-------|------|------|------|
| Guar Seed           | NCDEX | Oct  | 5690      | 5650  | 5774 | 5870 | 5900 |
| Intraday Trade Call |       | Call | Entry     | T1 T2 |      | SL   |      |
| Guar seed           | NCDEX | Oct  | Sell      | 5780  | 5740 | 5720 | 5840 |

\* Do not carry-forward the position next day.