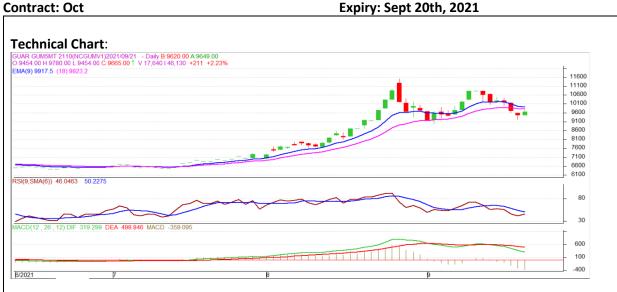

### **Technical Commentary:**

- The Guar gum posted gain on buyers interest.
- Prices closed below 9-day and 18-day EMA, indicating weak tone in near term.
- MACD cross over indicating weak tone in near term.
- RSI is indicating weak buying strength.

The Guar gum prices are likely to feature loss on Wednesday's session.

| Intraday Supports   | <b>S1</b> | S2  | РСР  | R1    | R2   |       |      |
|---------------------|-----------|-----|------|-------|------|-------|------|
| Guar Gum            | NCDEX     | Oct | 9520 | 9420  | 9665 | 9820  | 9870 |
| Intraday Trade Call |           |     | Call | Entry | Call | Entry | T1   |
| Guar Gum            | NCDEX     | Oct | Sell | 9670  | 9570 | 9530  | 9750 |