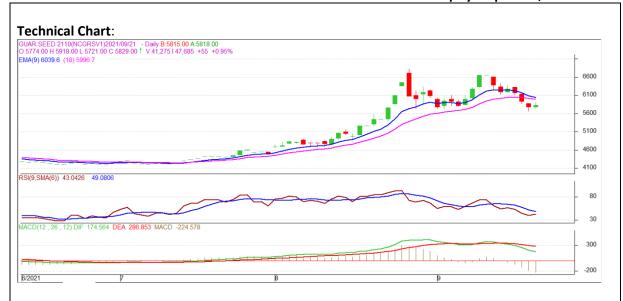

#### **Technical Commentary:**

- The Guar seed posted gain on buyers interest.
- Prices closed below 9-day and 18-day EMA, indicating weak tone in near term.
- MACD cross over indicating weak tone in near term.
- RSI is indicating weak buying strength.

The Guar seed prices are likely to feature loss on Wednesday's session.

|                     |       |      | <b>S1</b> | S2   | РСР  | R1   | R2   |
|---------------------|-------|------|-----------|------|------|------|------|
| Guar Seed           | NCDEX | Oct  | 5740      | 5700 | 5829 | 5920 | 5950 |
| Intraday Trade Call |       | Call | Entry     | T1   | T2   | SL   |      |
| Guar seed           | NCDEX | Oct  | Sell      | 5830 | 5790 | 5770 | 5890 |