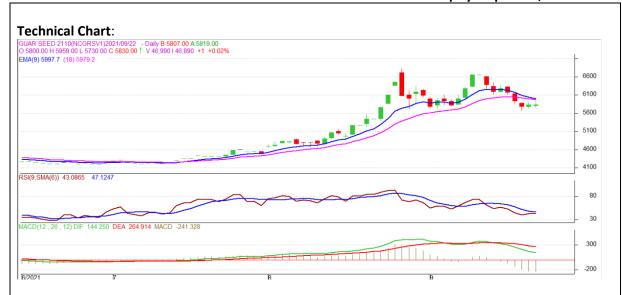

#### Commodity: Guar seed Contract: October

### Exchange: NCDEX Expiry: Sept 20th, 2021

### **Technical Commentary:**

- The Guar seed posted gain on buyers interest.
- Prices closed below 9-day and 18-day EMA, indicating weak tone in near term.
- MACD cross over indicating weak tone in near term.
- RSI is indicating weak buying strength.

#### The Guar seed prices are likely to feature loss on Thursday's session.

|                     |       |     | <b>S1</b> | S2    | РСР  | R1   | R2   |
|---------------------|-------|-----|-----------|-------|------|------|------|
| Guar Seed           | NCDEX | Oct | 5750      | 5710  | 5830 | 5930 | 5960 |
| Intraday Trade Call |       |     | Call      | Entry | T1   | T2   | SL   |
| Guar seed           | NCDEX | Oct | Sell      | 5840  | 5800 | 5780 | 5900 |

\* Do not carry-forward the position next day.