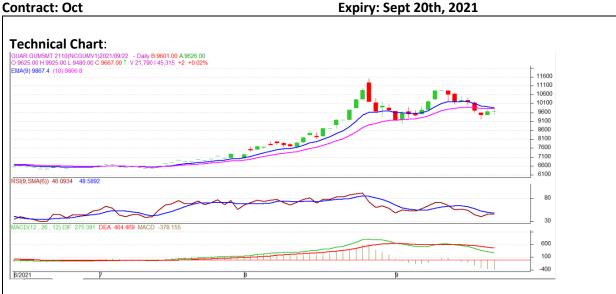

## **Commodity: Guar Gum**

#### **Technical Commentary:**

- The Guar gum posted gain on buyers interest.
- Prices closed below 9-day and 18-day EMA, indicating weak tone in near term.
- MACD cross over indicating weak tone in near term.
- RSI is indicating weak buying strength.

The Guar gum prices are likely to feature loss on Thursday's session.

| Intraday Supports   | <b>S1</b> | S2  | РСР  | R1    | R2   |       |      |
|---------------------|-----------|-----|------|-------|------|-------|------|
| Guar Gum            | NCDEX     | Oct | 9520 | 9420  | 9667 | 9820  | 9870 |
| Intraday Trade Call |           |     | Call | Entry | Call | Entry | T1   |
| Guar Gum            | NCDEX     | Oct | Sell | 9670  | 9570 | 9530  | 9750 |

\* Do not carry-forward the position next day.

Disclaimer

The information and opinions contained in the document have been compiled from sources believed to be reliable. The company does not warrant its accuracy, completeness and correctness. Use of data and information contained in this report is at your own risk. This document is not, and should not be construed as, an offer to sell or solicitation to buy any commodities. This document may not be reproduced, distributed or published, in whole or in part, by any recipient hereof for any purpose without prior permission from the Company. IASL and its affiliates and/or their officers, directors and employees may have positions in any commodities mentioned in this document (or in any related investment) and may from time to time add to or dispose of any such commodities (or investment). Please see the detailed disclaimer at http://www.agriwatch.com/Disclaimer.asp