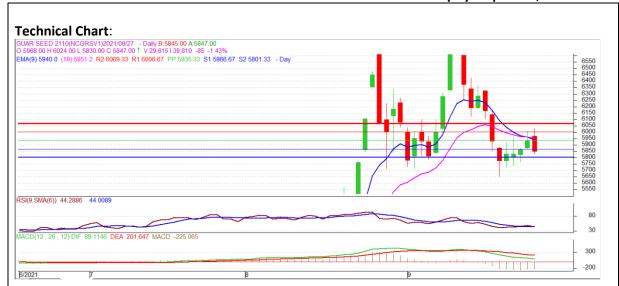

Commodity: Guar seed Exchange: NCDEX
Contract: October Expiry: Sept 20th, 2021

## **Technical Commentary:**

- The Guar seed posted loss on sellers pressure.
- Prices closed near 9-day and 18-day EMA, indicating weak tone in near term.
- MACD cross over indicating weak tone in near term.
- RSI is indicating weak buying strength.

The Guar seed prices are likely to feature loss on Tuesday's session.

|                     |       |     | <b>S1</b> | S2    | PCP  | R1   | R2   |
|---------------------|-------|-----|-----------|-------|------|------|------|
| Guar Seed           | NCDEX | Oct | 5760      | 5720  | 5847 | 5940 | 5970 |
| Intraday Trade Call |       |     | Call      | Entry | T1   | T2   | SL   |
| Guar seed           | NCDEX | Oct | Sell      | 5850  | 5810 | 5790 | 5910 |

<sup>\*</sup> Do not carry-forward the position next day.

Commodity: Guar Gum Exchange: NCDEX