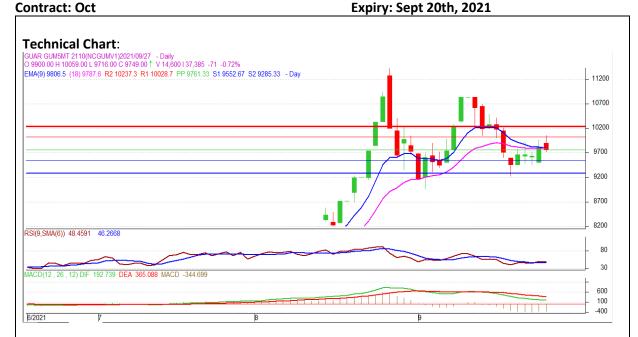

<sup>\*</sup> Do not carry-forward the position next day.

Commodity: Guar Gum Exchange: NCDEX

## **Technical Commentary:**

- The Guar gum posted loss on sellers pressure.
- Prices closed near 9-day and 18-day EMA, indicating weak tone in near term.
- MACD cross over indicating weak tone in near term.
- RSI is indicating weak buying strength.

The Guar gum prices are likely to feature loss on Tuesday's session.

| <b>Intraday Supports</b> | <b>S1</b> | S2    | PCP  | R1    | R2   |      |      |
|--------------------------|-----------|-------|------|-------|------|------|------|
| Guar Gum                 | NCDEX     | Oct   | 9600 | 9500  | 9749 | 9900 | 9950 |
| Intraday Trade Cal       | Call      | Entry | Call | Entry | T1   |      |      |
| Guar Gum                 | NCDEX     | Oct   | Sell | 9750  | 9650 | 9610 | 9830 |

<sup>\*</sup> Do not carry-forward the position next day.