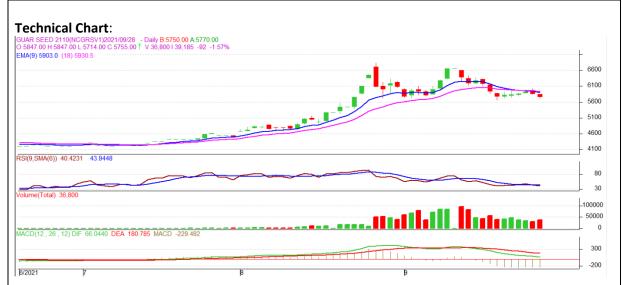

Commodity: Guar seed Exchange: NCDEX
Contract: October Expiry: Sept 20th, 2021

## **Technical Commentary:**

- The Guar seed posted loss on sellers pressure.
- Prices closed near 9-day and 18-day EMA, indicating weak tone in near term.
- MACD cross over indicating weak tone in near term.
- RSI is indicating weak buying strength.

The Guar seed prices are likely to feature loss on Wednesday's session.

|                     |       |     | <b>S1</b> | S2    | PCP  | R1   | R2   |
|---------------------|-------|-----|-----------|-------|------|------|------|
| Guar Seed           | NCDEX | Oct | 5670      | 5630  | 5755 | 5850 | 5880 |
| Intraday Trade Call |       |     | Call      | Entry | T1   | T2   | SL   |
| Guar seed           | NCDEX | Oct | Sell      | 5760  | 5720 | 5700 | 5820 |

<sup>\*</sup> Do not carry-forward the position next day.

Commodity: Guar Gum Exchange: NCDEX