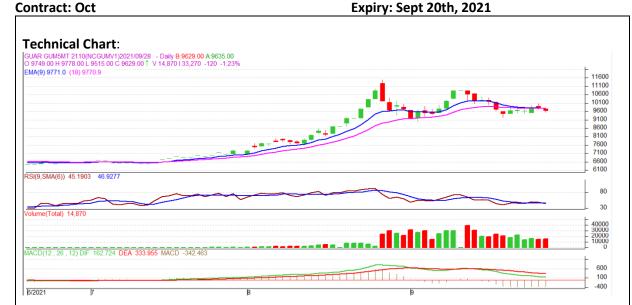

## **Technical Commentary:**

- The Guar gum posted loss on sellers pressure.
- Prices closed near 9-day and 18-day EMA, indicating weak tone in near term.
- MACD cross over indicating weak tone in near term.
- RSI is indicating weak buying strength.

The Guar gum prices are likely to feature loss on Wednesday's session.

| Intraday Support    | <b>S1</b> | S2  | PCP  | R1    | R2   |       |      |
|---------------------|-----------|-----|------|-------|------|-------|------|
| Guar Gum            | NCDEX     | Oct | 9480 | 9380  | 9629 | 9780  | 9830 |
| Intraday Trade Call |           |     | Call | Entry | Call | Entry | T1   |
| Guar Gum            | NCDEX     | Oct | Sell | 9630  | 9530 | 9490  | 9710 |

<sup>\*</sup> Do not carry-forward the position next day.