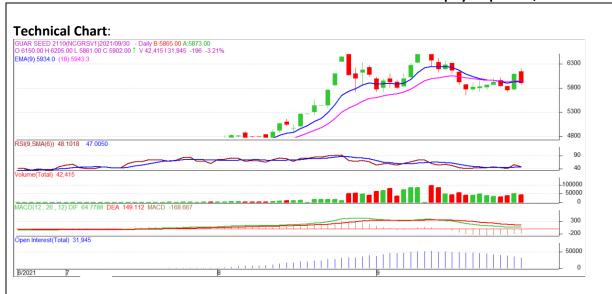

### **Technical Commentary:**

- The Guar seed posted loss on sellers pressure..
- Prices closed near 9-day and 18-day EMA, indicating steady tone in near term.
- MACD cross over indicating weak tone in near term.
- RSI is indicating weak buying strength.

The Guar seed prices are likely to feature loss on Friday's session.

|                     |       |     | <b>S1</b> | S2    | РСР  | R1   | R2   |
|---------------------|-------|-----|-----------|-------|------|------|------|
| Guar Seed           | NCDEX | Oct | 5820      | 5780  | 5902 | 6000 | 6030 |
| Intraday Trade Call |       |     | Call      | Entry | T1   | T2   | SL   |
| Guar seed           | NCDEX | Oct | Sell      | 5910  | 5870 | 5850 | 5970 |

\* Do not carry-forward the position next day.