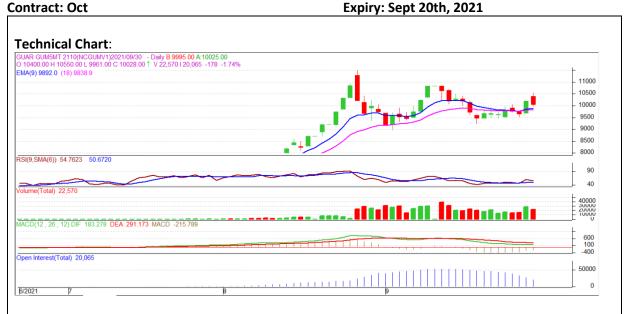

#### **Technical Commentary:**

- The Guar gum posted loss on sellers pressure.
- Prices closed above 9-day and 18-day EMA, indicating firm tone in near term.
- MACD cross over indicating weak firm in near term.
- RSI is indicating weak buying strength.

The Guar gum prices are likely to feature loss on Friday's session.

| Intraday Supports   | <b>S1</b> | S2  | РСР  | R1    | R2    |       |       |
|---------------------|-----------|-----|------|-------|-------|-------|-------|
| Guar Gum NCDE       |           | Oct | 9890 | 9790  | 10028 | 10190 | 10240 |
| Intraday Trade Call |           |     | Call | Entry | T1    | T2    | SL    |
| Guar Gum            | NCDEX     | Oct | Sell | 10040 | 9940  | 9900  | 10120 |

\* Do not carry-forward the position next day.