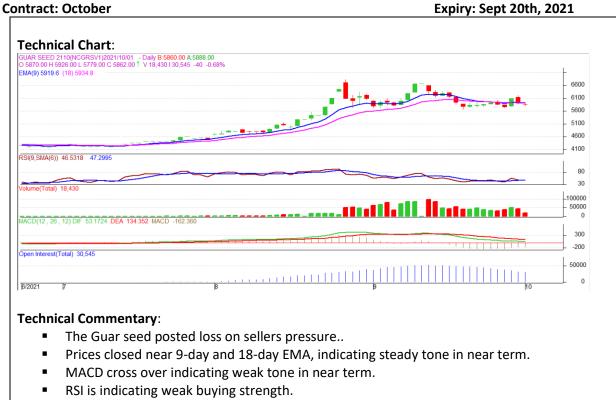

## Commodity: Guar seed

### Exchange: NCDEX Expiry: Sept 20th, 2021

| The Guar seed prices are likely to feature loss on Monday's session. |                     |     |      |       |      |      |      |  |  |  |
|----------------------------------------------------------------------|---------------------|-----|------|-------|------|------|------|--|--|--|
|                                                                      |                     |     | \$1  | S2    | РСР  | R1   | R2   |  |  |  |
| Guar Seed                                                            | NCDEX               | Oct | 5775 | 5735  | 5862 | 5955 | 5985 |  |  |  |
| Intrad                                                               | Intraday Trade Call |     | Call | Entry | T1   | T2   | SL   |  |  |  |
| Guar seed                                                            | NCDEX               | Oct | Sell | 5865  | 5825 | 5805 | 5925 |  |  |  |

\* Do not carry-forward the position next day.