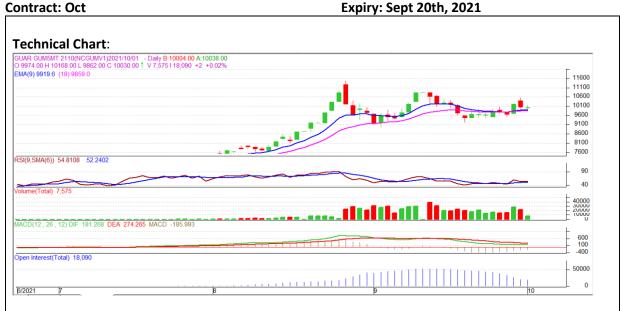

### Commodity: Guar Gum

#### **Technical Commentary:**

- The Guar gum posted minor gain on buyers interest.
- Prices closed above 9-day and 18-day EMA, indicating firm tone in near term.
- MACD cross over indicating weak firm in near term.
- RSI is indicating weak buying strength.

The Guar gum prices are likely to feature loss on Monday's session.

| Intraday Supports   | <b>S1</b> | S2  | РСР   | R1    | R2    |       |       |
|---------------------|-----------|-----|-------|-------|-------|-------|-------|
| Guar Gum            | NCDEX     | Oct | 10160 | 10060 | 10300 | 10460 | 10510 |
| Intraday Trade Call |           |     | Call  | Entry | T1    | T2    | SL    |
| Guar Gum            | NCDEX     | Oct | Sell  | 10310 | 10210 | 10170 | 10390 |

\* Do not carry-forward the position next day.