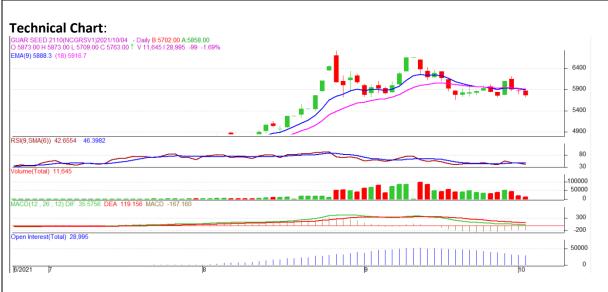

#### **Technical Commentary**:

- The Guar seed posted loss on sellers pressure..
- Prices closed near 9-day and 18-day EMA, indicating steady tone in near term.
- MACD cross over indicating weak tone in near term.
- RSI is indicating weak buying strength.

The Guar seed prices are likely to feature loss on Tuesday's session.

|                     |       |     | <b>S1</b> | S2    | РСР  | R1   | R2   |
|---------------------|-------|-----|-----------|-------|------|------|------|
| Guar Seed           | NCDEX | Oct | 5680      | 5640  | 5763 | 5860 | 5890 |
| Intraday Trade Call |       |     | Call      | Entry | T1   | T2   | SL   |
| Guar seed           | NCDEX | Oct | Sell      | 5770  | 5730 | 5710 | 5830 |