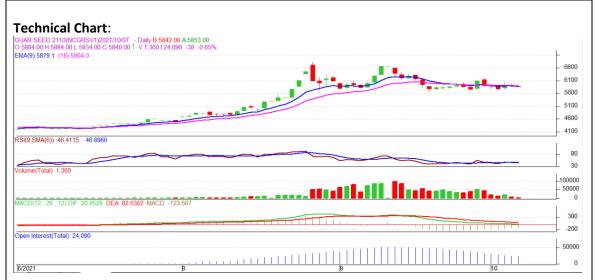

Commodity: Guar seed Exchange: NCDEX
Contract: October Expiry: Sept 20th, 2021

## **Technical Commentary:**

- The Guar seed posted minor loss on sellers pressure.
- Prices closed near 9-day and 18-day EMA, indicating steady tone in near term.
- MACD cross over indicating steady tone in near term.
- RSI is indicating weak buying strength.

The Guar seed prices are likely to feature loss on Thursday's session.

|                     |       |     | <b>S1</b> | S2    | PCP  | R1   | R2   |
|---------------------|-------|-----|-----------|-------|------|------|------|
| Guar Seed           | NCDEX | Oct | 5825      | 5805  | 5878 | 5990 | 6010 |
| Intraday Trade Call |       |     | Call      | Entry | T1   | T2   | SL   |
| Guar seed           | NCDEX | Oct | Buy       | 5880  | 5935 | 5960 | 5855 |

<sup>\*</sup> Do not carry-forward the position next day.

Commodity: Guar Gum Exchange: NCDEX