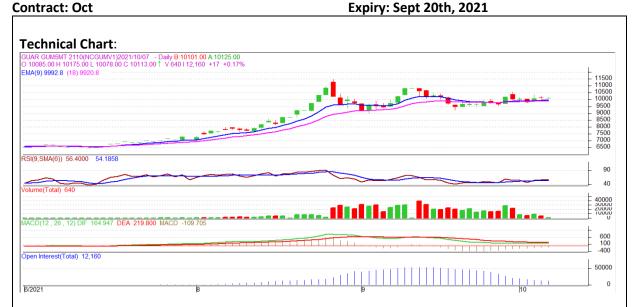

<sup>\*</sup> Do not carry-forward the position next day.

Commodity: Guar Gum Exchange: NCDEX

## **Technical Commentary:**

- The Guar gum posted minor loss on sellers pressure.
- Prices closed below 9-day and 18-day EMA, indicating weak to steady tone in near term.
- MACD cross over indicating weak to steady tone in near term.
- RSI is indicating weak buying strength.

The Guar gum prices are likely to feature loss on Thursday's session.

| <b>Intraday Supports</b> | <b>S1</b> | S2    | PCP  | R1    | R2    |       |       |
|--------------------------|-----------|-------|------|-------|-------|-------|-------|
| Guar Gum                 | NCDEX     | Oct   | 9930 | 9830  | 10096 | 10230 | 10280 |
| Intraday Trade Cal       | Call      | Entry | T1   | T2    | SL    |       |       |
| Guar Gum                 | NCDEX     | Oct   | Sell | 10095 | 9980  | 9940  | 10160 |

<sup>\*</sup> Do not carry-forward the position next day.