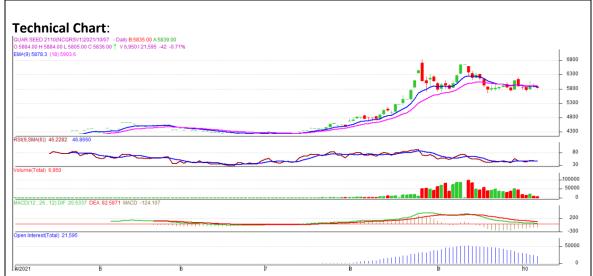

Commodity: Guar seed Exchange: NCDEX
Contract: October Expiry: Sept 20th, 2021

## **Technical Commentary:**

- The Guar seed posted minor loss on sellers pressure.
- Prices closed near 9-day and 18-day EMA, indicating steady tone in near term.
- MACD cross over indicating steady tone in near term.
- RSI is indicating weak buying strength.

The Guar seed prices are likely to feature loss on Friday's session.

|                     |       |      | <b>S1</b> | S2   | PCP  | R1   | R2   |
|---------------------|-------|------|-----------|------|------|------|------|
| Guar Seed           | NCDEX | Oct  | 5750      | 5710 | 5836 | 5930 | 5960 |
| Intraday Trade Call |       | Call | Entry     | T1   | T2   | SL   |      |
| Guar seed           | NCDEX | Oct  | Sell      | 5840 | 5800 | 5780 | 5900 |

<sup>\*</sup> Do not carry-forward the position next day.

Commodity: Guar Gum Exchange: NCDEX