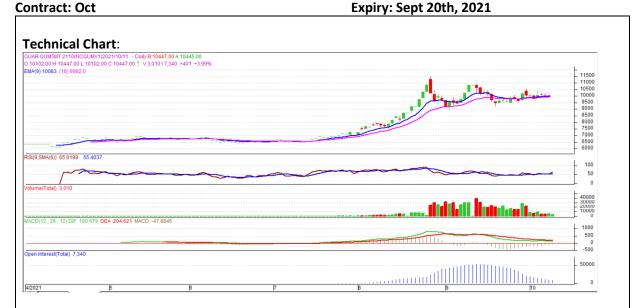

<sup>\*</sup> Do not carry-forward the position next day.

Commodity: Guar Gum Exchange: NCDEX

## **Technical Commentary:**

- The Guar gum posted minor gain on buyers interest.
- Prices closed near 9-day and 18-day EMA, indicating weak to steady tone in near term.
- MACD cross over indicating weak to steady tone in near term.
- RSI is indicating weak buying strength.

The Guar gum prices are likely to feature loss on Monday's session.

| Intraday Support    | <b>S1</b> | S2  | PCP  | R1    | R2    |       |       |
|---------------------|-----------|-----|------|-------|-------|-------|-------|
| Guar Gum            | NCDEX     | Oct | 9898 | 9798  | 10046 | 10198 | 10248 |
| Intraday Trade Call |           |     | Call | Entry | T1    | T2    | SL    |
| Guar Gum            | NCDEX     | Oct | Sell | 10048 | 9948  | 9908  | 10128 |

<sup>\*</sup> Do not carry-forward the position next day.