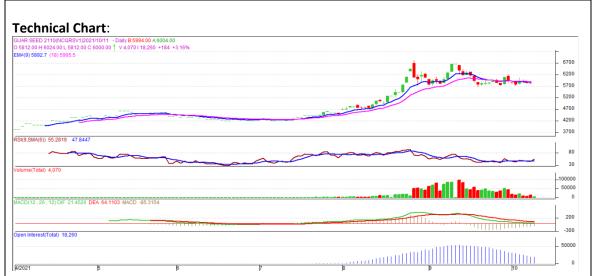

Commodity: Guar seed Exchange: NCDEX
Contract: October Expiry: Sept 20th, 2021

## **Technical Commentary:**

- The Guar seed posted minor loss on sellers pressure.
- Prices closed near 9-day and 18-day EMA, indicating steady tone in near term.
- MACD cross over indicating steady tone in near term.
- RSI is indicating weak buying strength.

The Guar seed prices are likely to feature loss on Monday's session.

|                     |       |      | <b>S1</b> | S2   | PCP  | R1   | R2   |
|---------------------|-------|------|-----------|------|------|------|------|
| Guar Seed           | NCDEX | Oct  | 5730      | 5690 | 5816 | 5910 | 5940 |
| Intraday Trade Call |       | Call | Entry     | T1   | T2   | SL   |      |
| Guar seed           | NCDEX | Oct  | Sell      | 5820 | 5780 | 5760 | 5880 |

<sup>\*</sup> Do not carry-forward the position next day.

Commodity: Guar Gum Exchange: NCDEX