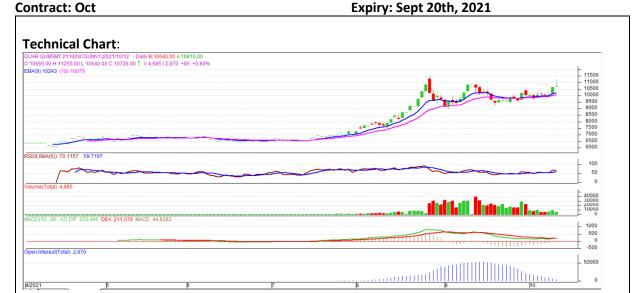

## **Technical Commentary:**

- The Guar gum posted gain on buyers interest.
- Prices above near 9-day and 18-day EMA, indicating firm tone in near term.
- MACD cross over indicating weak to firm tone in near term.
- RSI is indicating firm buying strength.

The Guar gum prices are likely to feature gain on Wednesday's session.

| Intraday Supports  | <b>S1</b> | S2    | PCP   | R1    | R2    |       |       |
|--------------------|-----------|-------|-------|-------|-------|-------|-------|
| Guar Gum           | NCDEX     | Oct   | 10595 | 10540 | 10726 | 10875 | 10900 |
| Intraday Trade Cal | Call      | Entry | T1    | T2    | SL    |       |       |
| Guar Gum           | NCDEX     | Oct   | Buy   | 10720 | 10805 | 10830 | 10635 |