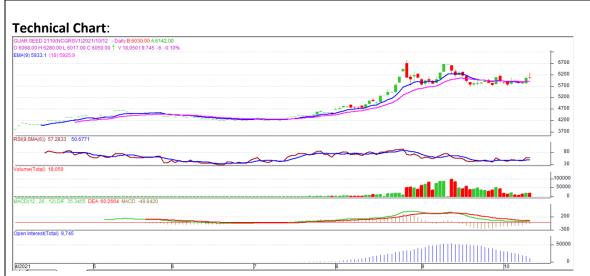

## **Technical Commentary:**

- The Guar seed posted loss on sellers pressure.
- Prices closed above 9-day and 18-day EMA, indicating firm tone in near term.
- MACD cross over indicating firm tone in near term.
- RSI is indicating firm buying strength.

The Guar seed prices are likely to feature gain on Wednesday's session.

|                     |       |      | <b>S1</b> | S2   | PCP  | R1   | R2   |
|---------------------|-------|------|-----------|------|------|------|------|
| Guar Seed           | NCDEX | Oct  | 5970      | 5950 | 6050 | 6135 | 6155 |
| Intraday Trade Call |       | Call | Entry     | T1   | T2   | SL   |      |
| Guar seed           | NCDEX | Oct  | Buy       | 6045 | 6080 | 6105 | 6000 |